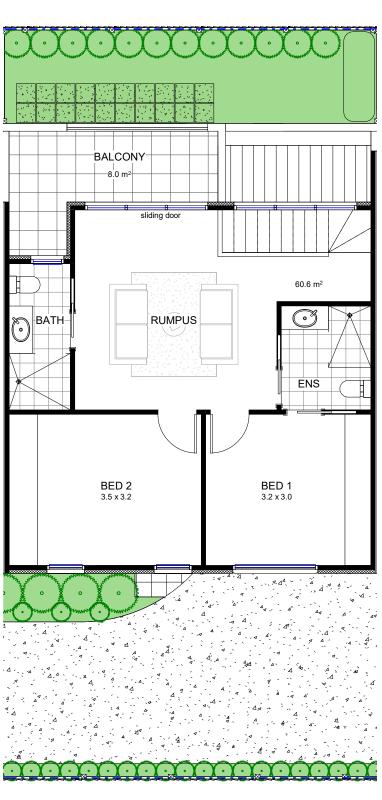

| GROUND FL<br>FIRST FLOC<br>PORCH<br>BALCONY<br>P.O.S.<br>CAR PARKII | R        | SINGLE | 71.7 m <sup>2</sup><br>60.6 m <sup>2</sup><br>1.3 m <sup>2</sup><br>8.0 m <sup>2</sup><br>15.8 m <sup>2</sup><br>GARAGE |
|---------------------------------------------------------------------|----------|--------|-------------------------------------------------------------------------------------------------------------------------|
| TOTAL                                                               |          |        | 157.4 SQM                                                                                                               |
| 2 BED<br>+ Rumpus                                                   | 2.5 BATH |        | 1 CAR                                                                                                                   |