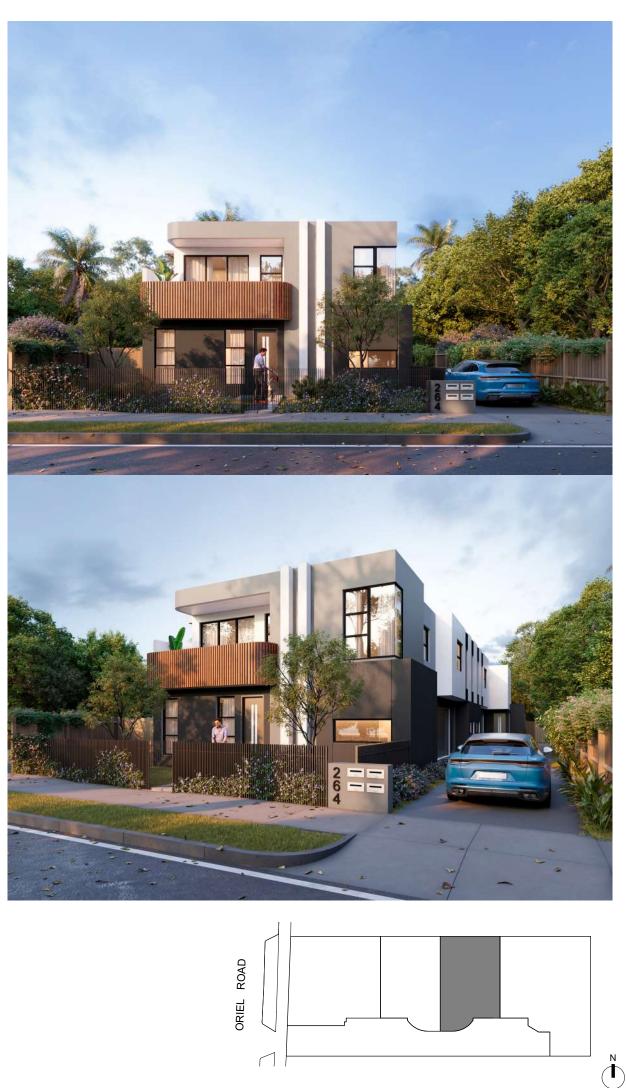

## POS 15.8 m<sup>2</sup> L'DRY STORAGE LIVING DINING SINGLE GARAGE f 71.7 m<sup>2</sup> KITCHEN ban • X • X • X • X • X **Ground FLoor**

(Lot 3) 264 Oriel Road, Heidelberg West VIC. 3081

First FLoor