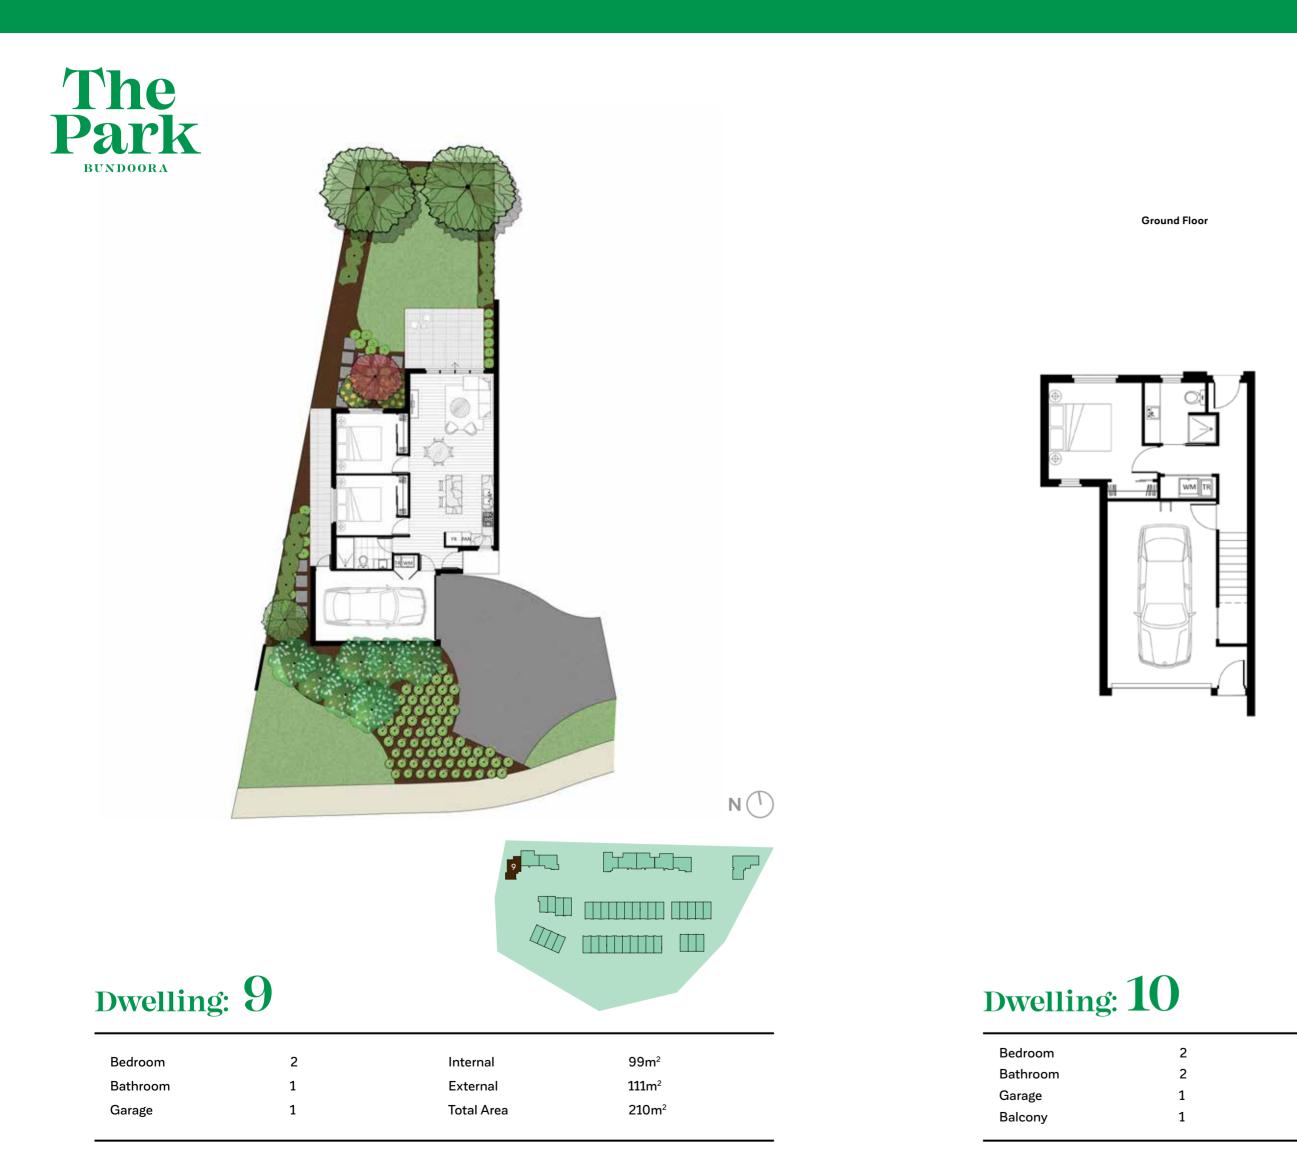

### Dwelling: 1

| Bedroom  | 3 | Internal   | 151m <sup>2</sup> |  |
|----------|---|------------|-------------------|--|
| Bathroom | 2 | External   | 291m <sup>2</sup> |  |
| Garage   | 2 | Total Area | 442m <sup>2</sup> |  |
| Study    | 1 |            |                   |  |