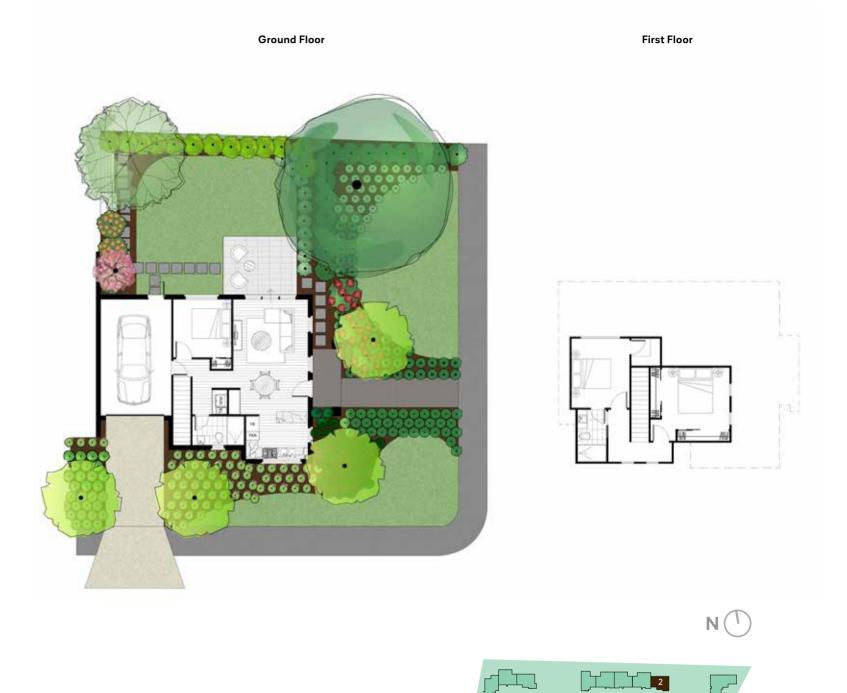

Mernda (including three new stations) and improve capacity and efficiency in the northern corridor.



### Low maintenance living

**3**/Healthcare

Northpark Private Hospital **Bundoora Extended Care Centre** LaTrobe Private Hospital



**Only 16km from** the CBD



 $1.2^{\%}$ High rental demand



**Bundoora Family Park Norris Bank Parklands** La Trobe Wildlife Sanctuary **Gresswell Forest Wildlife Rescue** 







Bundoora is located in the approximate centre of a highly productive economic region that is experiencing relatively high levels of regional residential property demand and strong growth driven by greenfield development in Whittlesea and significant investment within the La Trobe National Employment & Innovation Cluster to the south of the site.





green landscapes.









### Dwelling: 1

| Bedroom  | 3 | Internal   | 151m <sup>2</sup> |  |
|----------|---|------------|-------------------|--|
| Bathroom | 2 | External   | 291m <sup>2</sup> |  |
| Garage   | 2 | Total Area | 442m <sup>2</sup> |  |
| Study    | 1 |            |                   |  |

### Dwelling: 2

| Bedroom  | 3 |
|----------|---|
| Bathroom | 2 |
| Garage   | 1 |

The information, images and illustrations in this document are indicative only and may be subject to change. Senol and associated entities and their agents do not warrant the accuracy of the information, images or illustrations and do not accept liability in relation to any loss or damages for any error or discrepancy in the content of this document. The items of furniture and furnishings shown are not included in the propert