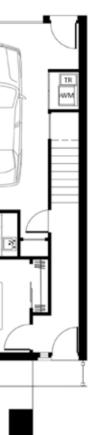

### Dwelling: 1

| Bedroom  | 3 | Internal   | 151m <sup>2</sup> |  |
|----------|---|------------|-------------------|--|
| Bathroom | 2 | External   | 291m <sup>2</sup> |  |
| Garage   | 2 | Total Area | 442m <sup>2</sup> |  |
| Study    | 1 |            |                   |  |