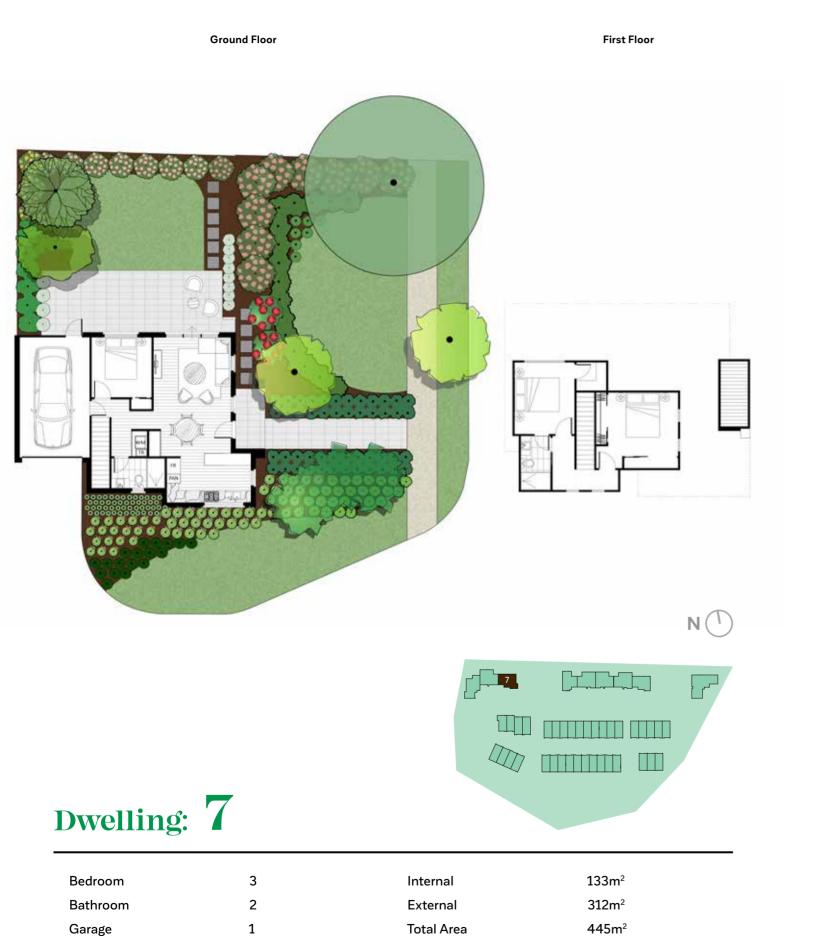

Internal 131m<sup>2</sup> External 268m<sup>2</sup> Total Area 399m<sup>2</sup>

| Dwein | ing: |  |
|-------|------|--|
|       |      |  |

| Bedroom  | 3 |
|----------|---|
| Bathroom | 2 |
| Garage   | 1 |