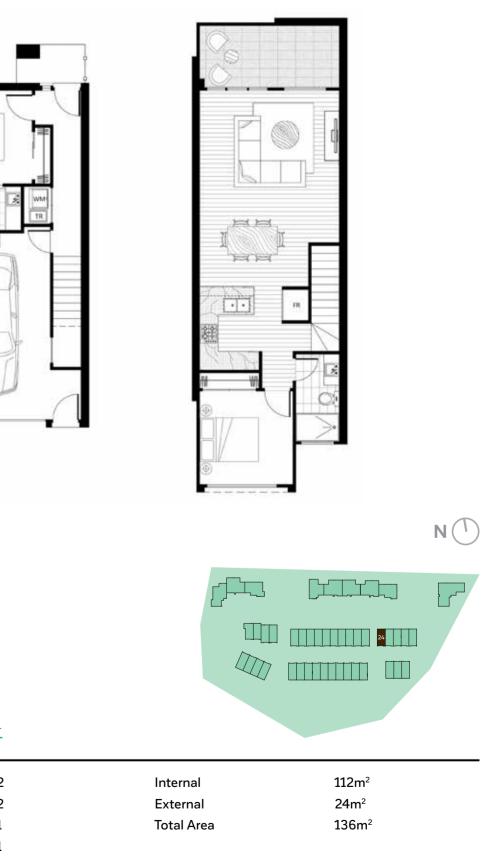

### Dwelling: 29

| Bedroom  | 2 | Internal   | 112m <sup>2</sup> |  |
|----------|---|------------|-------------------|--|
| Bathroom | 2 | External   | 25m <sup>2</sup>  |  |
| Garage   | 1 | Total Area | 137m <sup>2</sup> |  |
| Balcony  | 1 |            |                   |  |