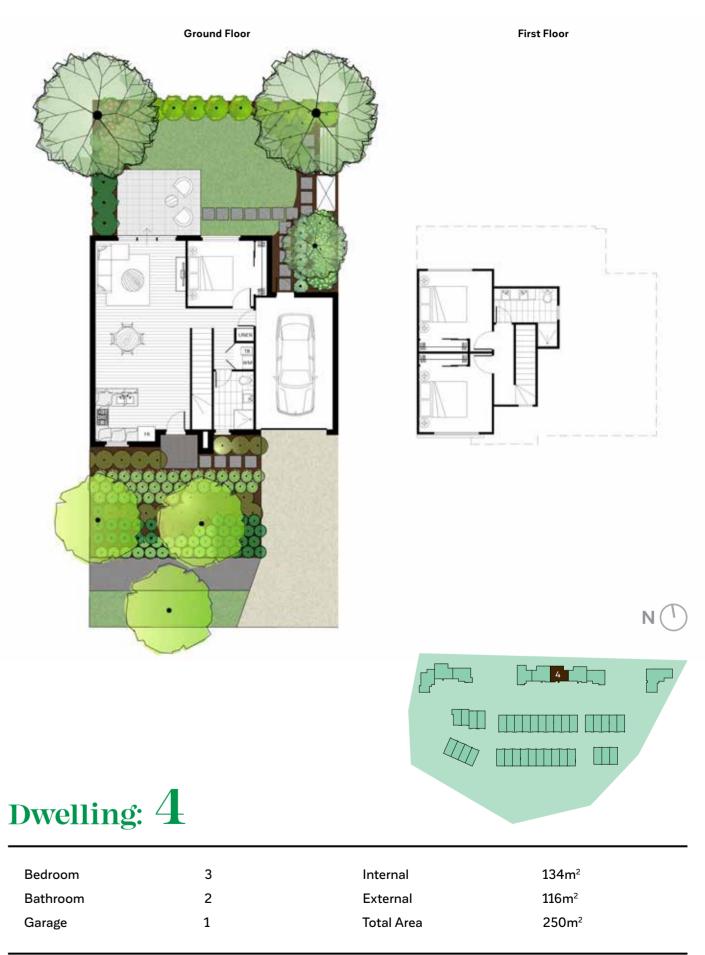

Internal 131m<sup>2</sup> External 268m<sup>2</sup> Total Area 399m<sup>2</sup>

| Dwein | ing: |  |
|-------|------|--|
|       |      |  |

| Bedroom  | 3 |
|----------|---|
| Bathroom | 2 |
| Garage   | 1 |