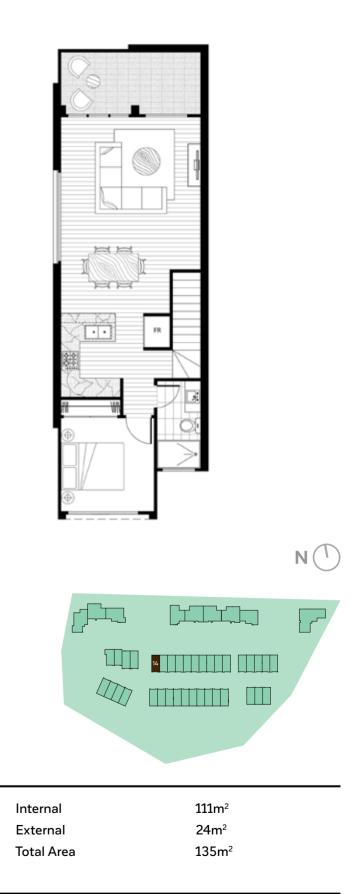

### Dwelling: 23

| Bedroom  | 2 | Internal   | 111m <sup>2</sup> |  |
|----------|---|------------|-------------------|--|
| Bathroom | 2 | External   | 24m <sup>2</sup>  |  |
| Garage   | 1 | Total Area | 135m <sup>2</sup> |  |
| Balcony  | 1 |            |                   |  |