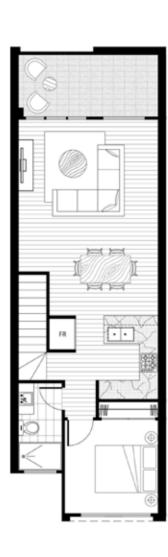

### Dwelling: 2

| Bedroom  | 3 |
|----------|---|
| Bathroom | 2 |
| Garage   | 1 |

The information, images and illustrations in this document are indicative only and may be subject to change. Senol and associated entities and their agents do not warrant the accuracy of the information, images or illustrations and do not accept liability in relation to any loss or damages for any error or discrepancy in the content of this document. The items of furniture and furnishings shown are not included in the property and are depicted for the purposes of pictorial assistance only.

Internal 131m<sup>2</sup> External 268m<sup>2</sup> Total Area 399m<sup>2</sup>

| Dwein | ing: |  |
|-------|------|--|
|       |      |  |

| Bedroom  | 3 |
|----------|---|
| Bathroom | 2 |
| Garage   | 1 |