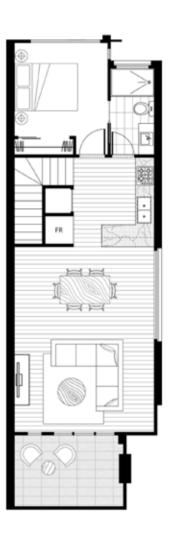

### Dwelling: 1

| Bedroom  | 3 | Internal   | 151m <sup>2</sup> |  |
|----------|---|------------|-------------------|--|
| Bathroom | 2 | External   | 291m <sup>2</sup> |  |
| Garage   | 2 | Total Area | 442m <sup>2</sup> |  |
| Study    | 1 |            |                   |  |