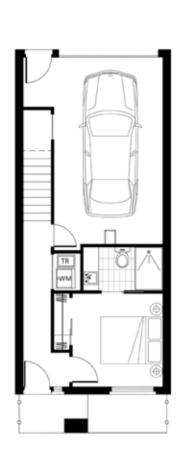

### Dwelling: 2

| Bedroom  | 3 |
|----------|---|
| Bathroom | 2 |
| Garage   | 1 |

The information, images and illustrations in this document are indicative only and may be subject to change. Senol and associated entities and their agents do not warrant the accuracy of the information, images or illustrations and do not accept liability in relation to any loss or damages for any error or discrepancy in the content of this document. The items of furniture and furnishings shown are not included in the property and are depicted for the purposes of pictorial assistance only.

Internal 131m<sup>2</sup> External 268m<sup>2</sup> Total Area 399m<sup>2</sup>

| Dwein | ing: |  |
|-------|------|--|
|       |      |  |

| Bedroom  | 3 |
|----------|---|
| Bathroom | 2 |
| Garage   | 1 |