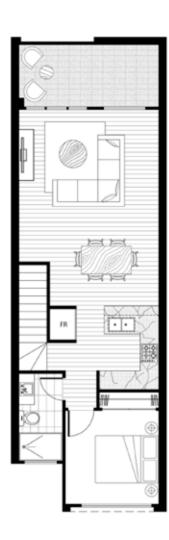

# Dwelling: 15

| Bedroom  | 2 | Internal   | 110m <sup>2</sup> |  |
|----------|---|------------|-------------------|--|
| Bathroom | 2 | External   | 24m <sup>2</sup>  |  |
| Garage   | 1 | Total Area | 134m <sup>2</sup> |  |
| Balcony  | 1 |            |                   |  |

Dwelling: 16

| Bedroom  | 2 |
|----------|---|
| Bathroom | 2 |
| Garage   | 1 |
| Balcony  | 1 |
|          |   |

The information, images and illustrations in this document are indicative only and may be subject to change. Senol and associated entities and their agents do not warrant the accuracy of the information, images or illustrations and do not accept liability in relation to any loss or damages for any error or discrepancy in the content of this document. The items of furniture and furnishings shown are not included in the property and are depicted for the purposes of pictorial assistance only.