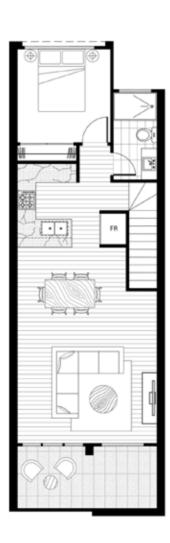

### Dwelling: 29

| Bedroom  | 2 | Internal   | 112m <sup>2</sup> |  |
|----------|---|------------|-------------------|--|
| Bathroom | 2 | External   | 25m <sup>2</sup>  |  |
| Garage   | 1 | Total Area | 137m <sup>2</sup> |  |
| Balcony  | 1 |            |                   |  |