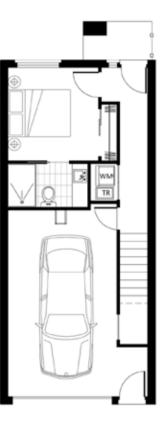

### Dwelling: 1

| Bedroom  | 3 | Internal   | 151m <sup>2</sup> |  |
|----------|---|------------|-------------------|--|
| Bathroom | 2 | External   | 291m <sup>2</sup> |  |
| Garage   | 2 | Total Area | 442m <sup>2</sup> |  |
| Study    | 1 |            |                   |  |