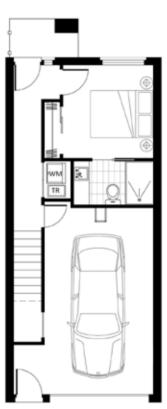

### Dwelling: 2

| Bedroom  | 3 |
|----------|---|
| Bathroom | 2 |
| Garage   | 1 |

The information, images and illustrations in this document are indicative only and may be subject to change. Senol and associated entities and their agents do not warrant the accuracy of the information, images or illustrations and do not accept liability in relation to any loss or damages for any error or discrepancy in the content of this document. The items of furniture and furnishings shown are not included in the property and are depicted for the purposes of pictorial assistance only.

Internal 131m<sup>2</sup> External 268m<sup>2</sup> Total Area 399m<sup>2</sup>

| Dwein | ing: |  |
|-------|------|--|
|       |      |  |

| Bedroom  | 3 |
|----------|---|
| Bathroom | 2 |
| Garage   | 1 |