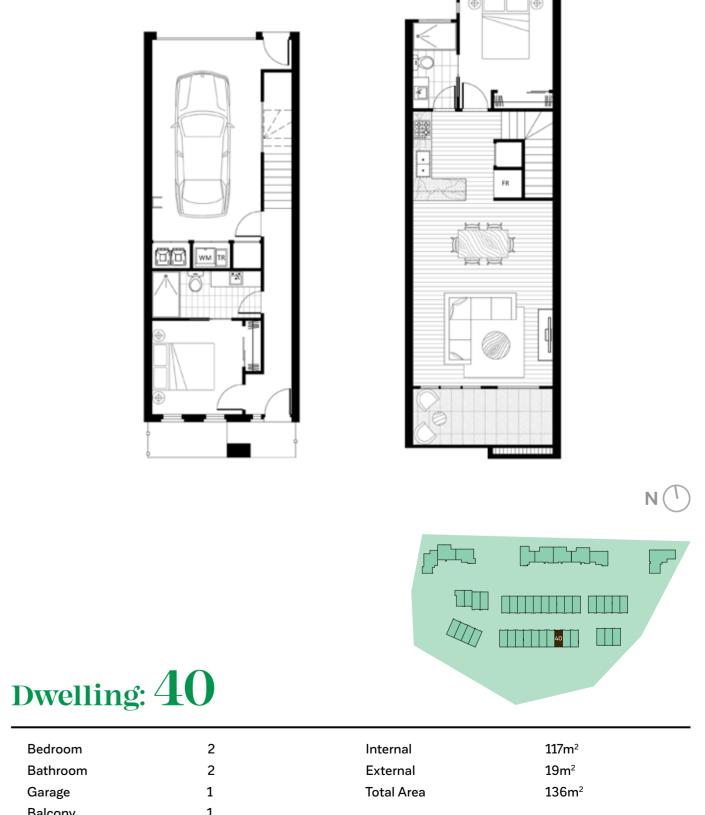

### Dwelling: **39**

| Bedroom  | 2 | Internal   | 117m <sup>2</sup> |  |
|----------|---|------------|-------------------|--|
| Bathroom | 2 | External   | 19m <sup>2</sup>  |  |
| Garage   | 1 | Total Area | 136m <sup>2</sup> |  |
| Balcony  | 1 |            |                   |  |