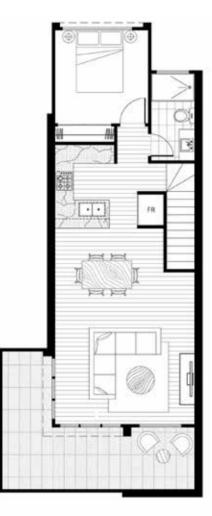

### Dwelling: 1

| Bedroom  | 3 | Internal   | 151m <sup>2</sup> |  |
|----------|---|------------|-------------------|--|
| Bathroom | 2 | External   | 291m <sup>2</sup> |  |
| Garage   | 2 | Total Area | 442m <sup>2</sup> |  |
| Study    | 1 |            |                   |  |