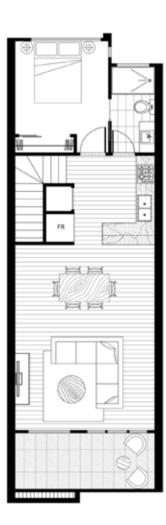

# Dwelling: **35**

| Bedroom  | 2 | Internal   | 117m <sup>2</sup> |  |
|----------|---|------------|-------------------|--|
| Bathroom | 2 | External   | 19m <sup>2</sup>  |  |
| Garage   | 1 | Total Area | 136m <sup>2</sup> |  |
| Balcony  | 1 |            |                   |  |