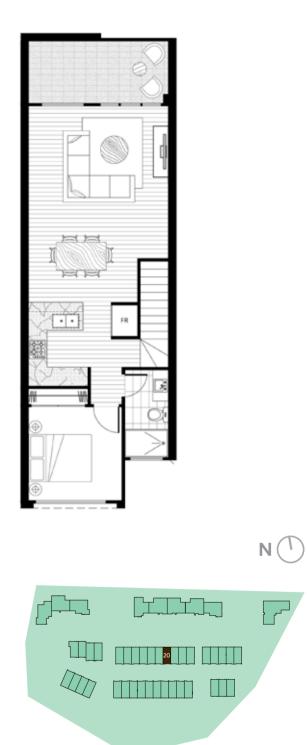

### Dwelling: 21

| Bedroom  | 2 | Internal   | 110m <sup>2</sup> |  |
|----------|---|------------|-------------------|--|
| Bathroom | 2 | External   | 24m <sup>2</sup>  |  |
| Garage   | 1 | Total Area | 134m <sup>2</sup> |  |
| Balcony  | 1 |            |                   |  |