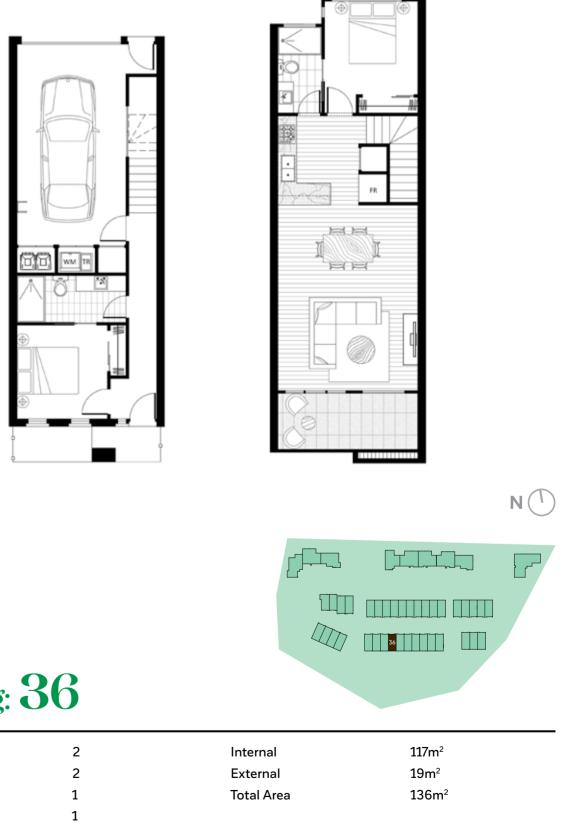

# Dwelling: **35**

| Bedroom  | 2 | Internal   | 117m <sup>2</sup> |  |
|----------|---|------------|-------------------|--|
| Bathroom | 2 | External   | 19m <sup>2</sup>  |  |
| Garage   | 1 | Total Area | 136m <sup>2</sup> |  |
| Balcony  | 1 |            |                   |  |