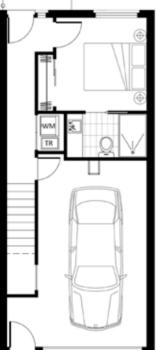

### Dwelling: 21

| Bedroom  | 2 | Internal   | 110m <sup>2</sup> |  |
|----------|---|------------|-------------------|--|
| Bathroom | 2 | External   | 24m <sup>2</sup>  |  |
| Garage   | 1 | Total Area | 134m <sup>2</sup> |  |
| Balcony  | 1 |            |                   |  |