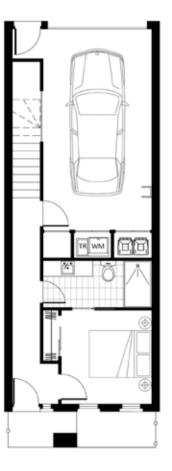

# Dwelling: **37**

| Bedroom  | 2 | Internal   | 117m <sup>2</sup> |  |
|----------|---|------------|-------------------|--|
| Bathroom | 2 | External   | 19m <sup>2</sup>  |  |
| Garage   | 1 | Total Area | 136m <sup>2</sup> |  |
| Balcony  | 1 |            |                   |  |