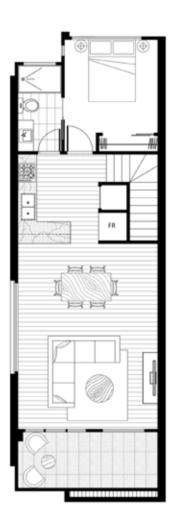

### Dwelling: 1

| Bedroom  | 3 | Internal   | 151m <sup>2</sup> |  |
|----------|---|------------|-------------------|--|
| Bathroom | 2 | External   | 291m <sup>2</sup> |  |
| Garage   | 2 | Total Area | 442m <sup>2</sup> |  |
| Study    | 1 |            |                   |  |