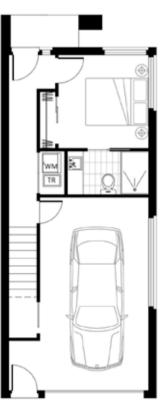

Dwelling: 12

| Bedroom  | 2 |
|----------|---|
| Bathroom | 2 |
| Garage   | 1 |
| Balcony  | 1 |
|          |   |

The information, images and illustrations in this document are indicative only and may be subject to change. Senol and associated entities and their agents do not warrant the accuracy of the information, images or illustrations and do not accept liability in relation to any loss or damages for any error or discrepancy in the content of this document. The items of furniture and furnishings shown are not included in the property and are depicted for the purposes of pictorial assistance only.