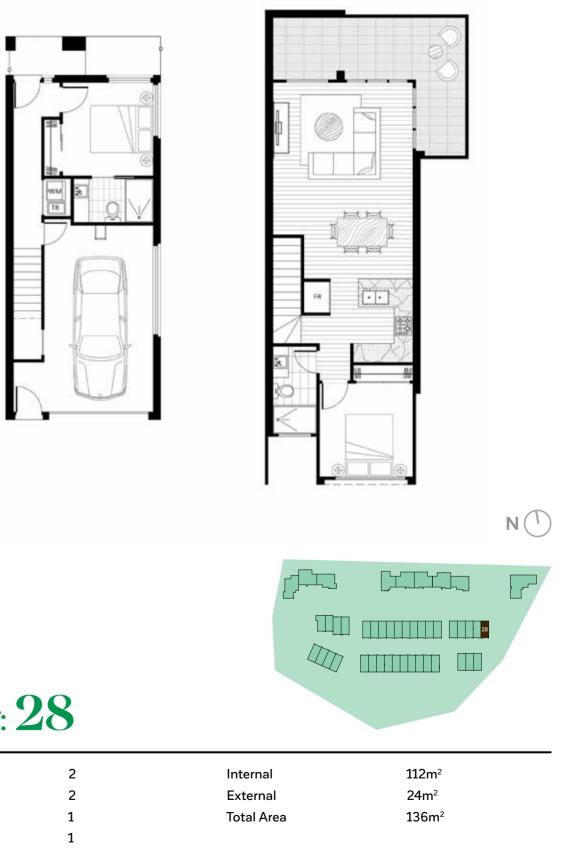

### Dwelling: **28**

| Bedroom  | 2 |
|----------|---|
| Bathroom | 2 |
| Garage   | 1 |
| Balcony  | 1 |
|          |   |

The information, images and illustrations in this document are indicative only and may be subject to change. Senol and associated entities and their agents do not warrant the accuracy of the information, images or illustrations and do not accept liability in relation to any loss or damages for any error or discrepancy in the content of this document. The items of furniture and furnishings shown are not included in the property and are depicted for the purposes of pictorial assistance only.