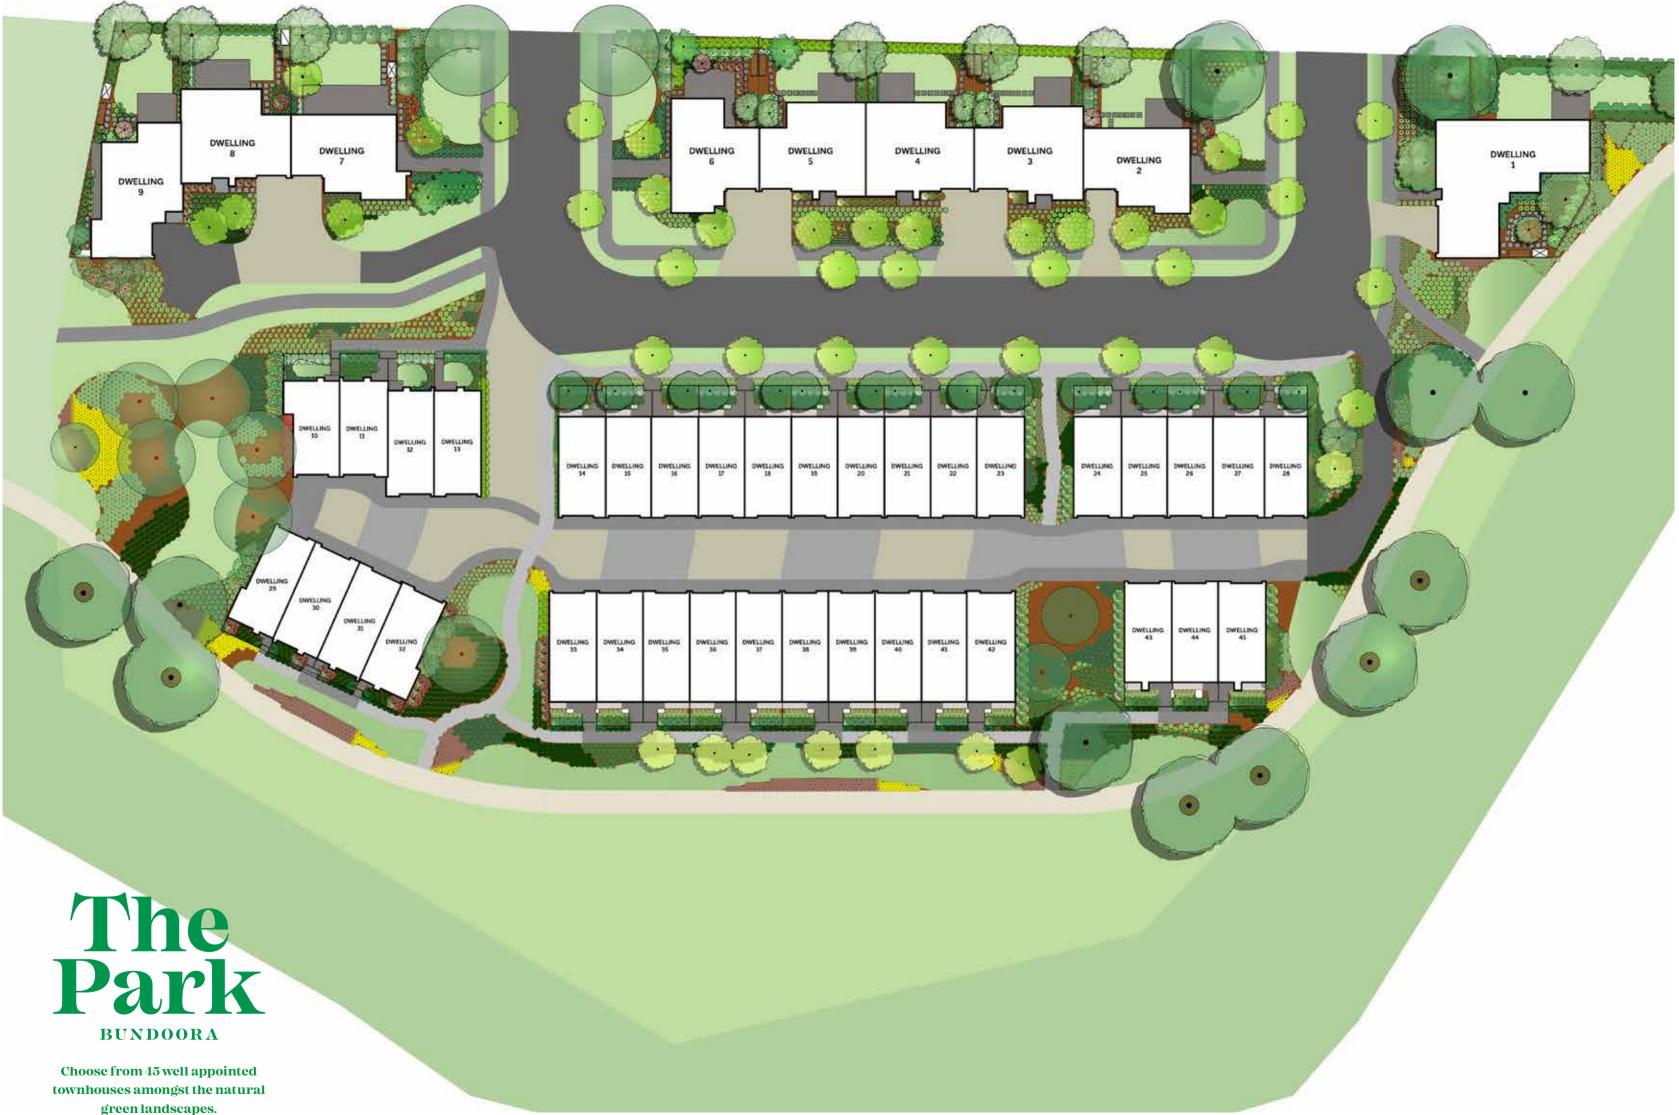

Epping South Morang line to Mernda (including three new stations) and improve capacity and efficiency in the northern corridor.



### Low maintenance living

**3**/Healthcare

Northpark Private Hospital **Bundoora Extended Care Centre** LaTrobe Private Hospital



**Only 16km from** the CBD



 $1.2^{\%}$ High rental demand



**Bundoora Family Park Norris Bank Parklands** La Trobe Wildlife Sanctuary **Gresswell Forest Wildlife Rescue** 







Bundoora is located in the approximate centre of a highly productive economic region that is experiencing relatively high levels of regional residential property demand and strong growth driven by greenfield development in Whittlesea and significant investment within the La Trobe National Employment & Innovation Cluster to the south of the site.





green landscapes.









### Dwelling: 1

| Bedroom  | 3 | Internal   | 151m <sup>2</sup> |  |
|----------|---|------------|-------------------|--|
| Bathroom | 2 | External   | 291m <sup>2</sup> |  |
| Garage   | 2 | Total Area | 442m <sup>2</sup> |  |
| Study    | 1 |            |                   |  |

### Dwelling: 2

| Bedroom  | 3 |
|----------|---|
| Bathroom | 2 |
| Garage   | 1 |

The information, images and illustrations in this document are indicative only and may be subject to change. Senol and associated entities and their agents do not warrant the accuracy of the information, images or illustrations and do not accept liability in relation to any loss or damages for any error or discrepancy in the content of this document. The items of furniture and furnishings shown ar