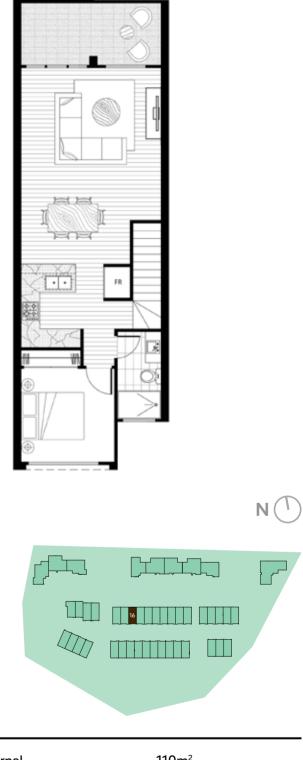

# Dwelling: 15

| Bedroom  | 2 | Internal   | 110m <sup>2</sup> |  |
|----------|---|------------|-------------------|--|
| Bathroom | 2 | External   | 24m <sup>2</sup>  |  |
| Garage   | 1 | Total Area | 134m <sup>2</sup> |  |
| Balcony  | 1 |            |                   |  |

Dwelling: 16

| Bedroom  | 2 |
|----------|---|
| Bathroom | 2 |
| Garage   | 1 |
| Balcony  | 1 |
|          |   |

The information, images and illustrations in this document are indicative only and may be subject to change. Senol and associated entities and their agents do not warrant the accuracy of the information, images or illustrations and do not accept liability in relation to any loss or damages for any error or discrepancy in the content of this document. The items of furniture and furnishings shown are not included in the property and are depicted for the purposes of pictorial assistance only.