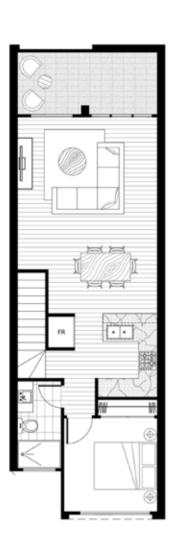

### Dwelling: 21

| Bedroom  | 2 | Internal   | 110m <sup>2</sup> |  |
|----------|---|------------|-------------------|--|
| Bathroom | 2 | External   | 24m <sup>2</sup>  |  |
| Garage   | 1 | Total Area | 134m <sup>2</sup> |  |
| Balcony  | 1 |            |                   |  |