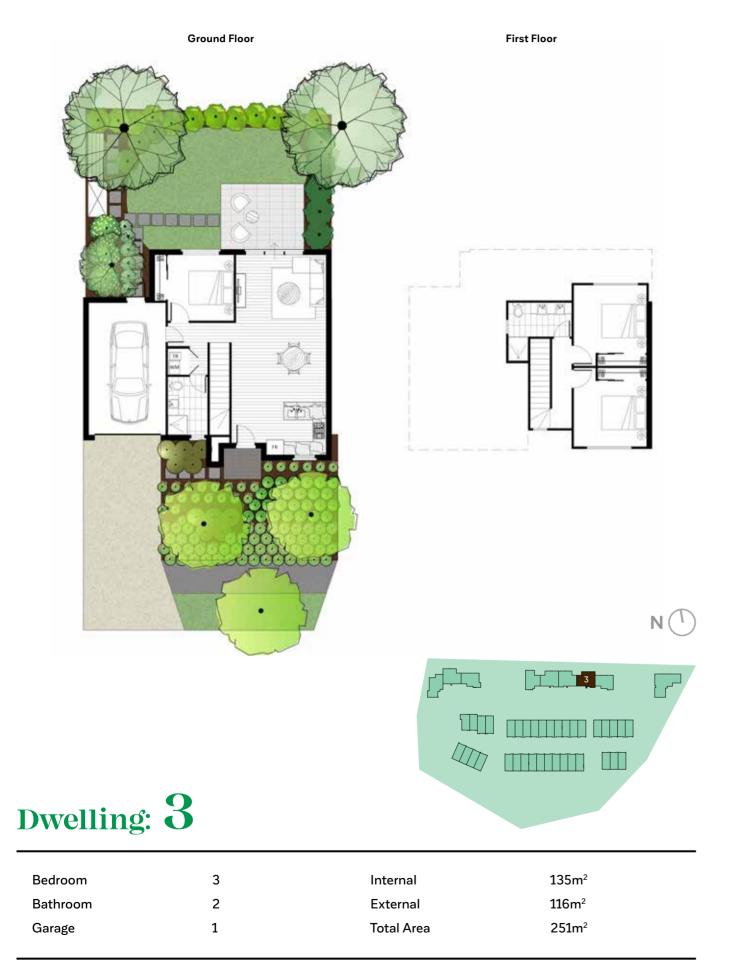

### Dwelling: 1

| Bedroom  | 3 | Internal   | 151m <sup>2</sup> |  |
|----------|---|------------|-------------------|--|
| Bathroom | 2 | External   | 291m <sup>2</sup> |  |
| Garage   | 2 | Total Area | 442m <sup>2</sup> |  |
| Study    | 1 |            |                   |  |