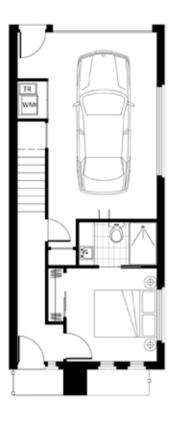

### Dwelling: 1

| Bedroom  | 3 | Internal   | 151m <sup>2</sup> |  |
|----------|---|------------|-------------------|--|
| Bathroom | 2 | External   | 291m <sup>2</sup> |  |
| Garage   | 2 | Total Area | 442m <sup>2</sup> |  |
| Study    | 1 |            |                   |  |