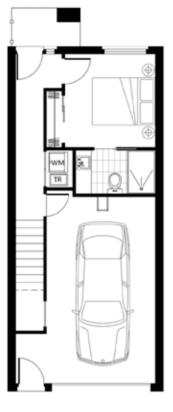

# Dwelling: 15

| Bedroom  | 2 | Internal   | 110m <sup>2</sup> |  |
|----------|---|------------|-------------------|--|
| Bathroom | 2 | External   | 24m <sup>2</sup>  |  |
| Garage   | 1 | Total Area | 134m <sup>2</sup> |  |
| Balcony  | 1 |            |                   |  |

Dwelling: 16

| Bedroom  | 2 |
|----------|---|
| Bathroom | 2 |
| Garage   | 1 |
| Balcony  | 1 |
|          |   |

The information, images and illustrations in this document are indicative only and may be subject to change. Senol and associated entities and their agents do not warrant the accuracy of the information, images or illustrations and do not accept liability in relation to any loss or damages for any error or discrepancy in the content of this document. The items of furniture and furnishings shown are not included in the property and are depicted for the purposes of pictorial assistance only.