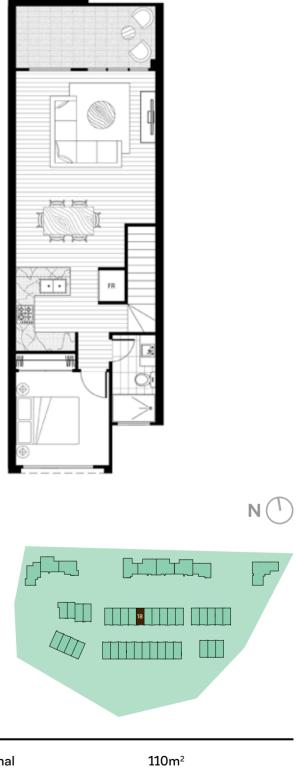

### Dwelling: 1

| Bedroom  | 3 | Internal   | 151m <sup>2</sup> |  |
|----------|---|------------|-------------------|--|
| Bathroom | 2 | External   | 291m <sup>2</sup> |  |
| Garage   | 2 | Total Area | 442m <sup>2</sup> |  |
| Study    | 1 |            |                   |  |