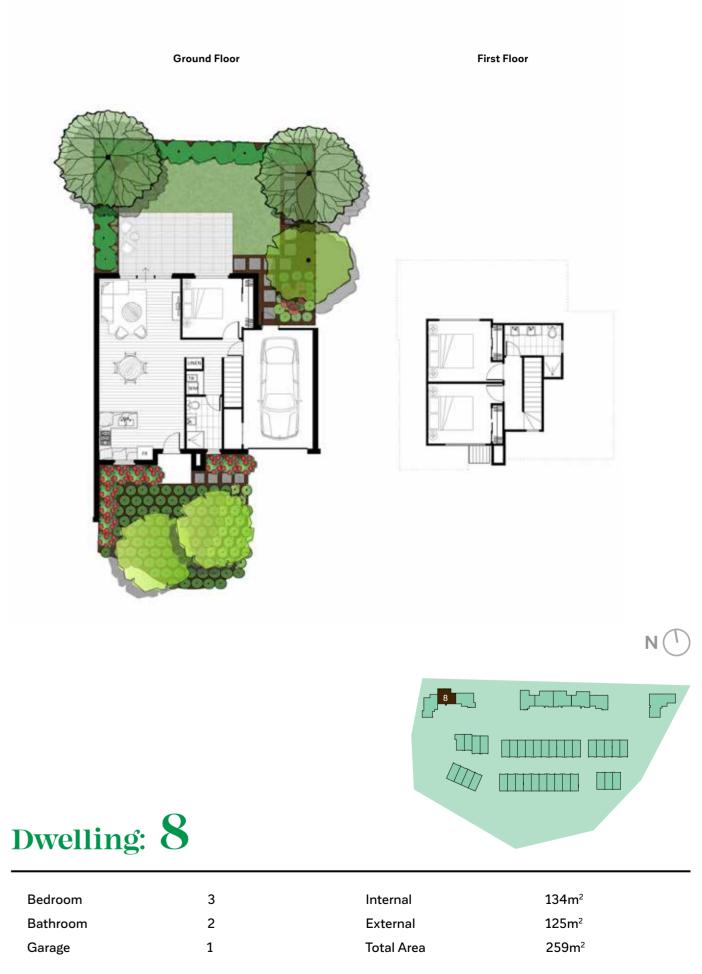

| edroom   | 3 |
|----------|---|
| Bathroom | 2 |
| arage    | 1 |
|          |   |

The information, images and illustrations in this document are indicative only and may be subject to change. Senol and associated entities and their agents do not warrant the accuracy of the information, images or illustrations and do not accept liability in relation to any loss or damages for any error or discrepancy in the content of this document. The items of furniture and furnishings shown are not includer in the property and are depicted for the purposes of pictorial assistance only.