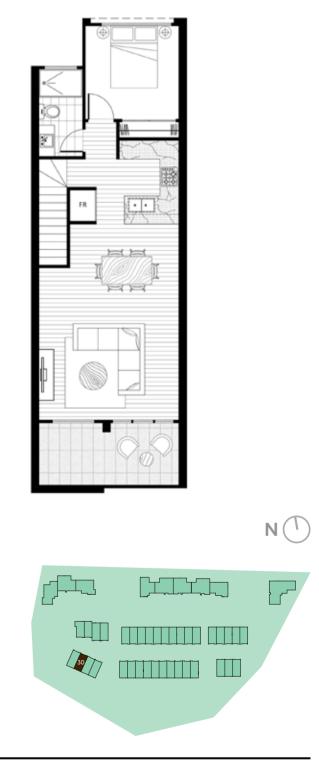

### Dwelling: 2

| Bedroom  | 3 |
|----------|---|
| Bathroom | 2 |
| Garage   | 1 |

The information, images and illustrations in this document are indicative only and may be subject to change. Senol and associated entities and their agents do not warrant the accuracy of the information, images or illustrations and do not accept liability in relation to any loss or damages for any error or discrepancy in the content of this document. The items of furniture and furnishings shown are not included in the property and are depicted for the purposes of pictorial assistance only.

Internal 131m<sup>2</sup> External 268m<sup>2</sup> Total Area 399m<sup>2</sup>

| Dwein | ing: |  |
|-------|------|--|
|       |      |  |

| Bedroom  | 3 |
|----------|---|
| Bathroom | 2 |
| Garage   | 1 |