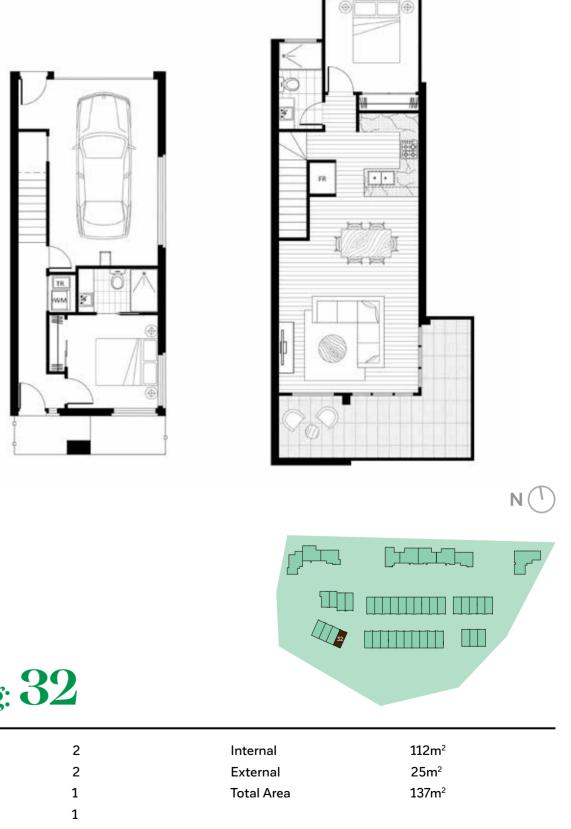

### Dwelling: 29

| Bedroom  | 2 | Internal   | 112m <sup>2</sup> |  |
|----------|---|------------|-------------------|--|
| Bathroom | 2 | External   | 25m <sup>2</sup>  |  |
| Garage   | 1 | Total Area | 137m <sup>2</sup> |  |
| Balcony  | 1 |            |                   |  |