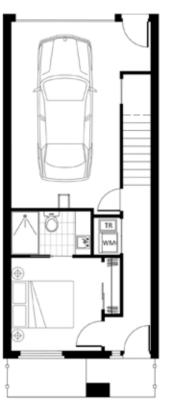

### Dwelling: 29

| Bedroom  | 2 | Internal   | 112m <sup>2</sup> |  |
|----------|---|------------|-------------------|--|
| Bathroom | 2 | External   | 25m <sup>2</sup>  |  |
| Garage   | 1 | Total Area | 137m <sup>2</sup> |  |
| Balcony  | 1 |            |                   |  |