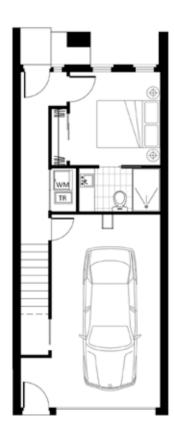

Dwelling: 12

| Bedroom  | 2 |
|----------|---|
| Bathroom | 2 |
| Garage   | 1 |
| Balcony  | 1 |
|          |   |

The information, images and illustrations in this document are indicative only and may be subject to change. Senol and associated entities and their agents do not warrant the accuracy of the information, images or illustrations and do not accept liability in relation to any loss or damages for any error or discrepancy in the content of this document. The items of furniture and furnishings shown are not included in the property and are depicted for the purposes of pictorial assistance only.