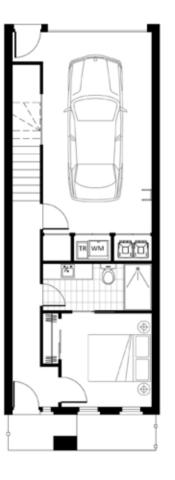

# Dwelling: **35**

| Bedroom  | 2 | Internal   | 117m <sup>2</sup> |  |
|----------|---|------------|-------------------|--|
| Bathroom | 2 | External   | 19m <sup>2</sup>  |  |
| Garage   | 1 | Total Area | 136m <sup>2</sup> |  |
| Balcony  | 1 |            |                   |  |