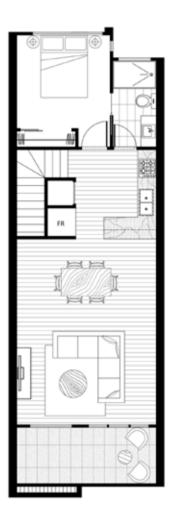

# Dwelling: **35**

| Bedroom  | 2 | Internal   | 117m <sup>2</sup> |  |
|----------|---|------------|-------------------|--|
| Bathroom | 2 | External   | 19m <sup>2</sup>  |  |
| Garage   | 1 | Total Area | 136m <sup>2</sup> |  |
| Balcony  | 1 |            |                   |  |