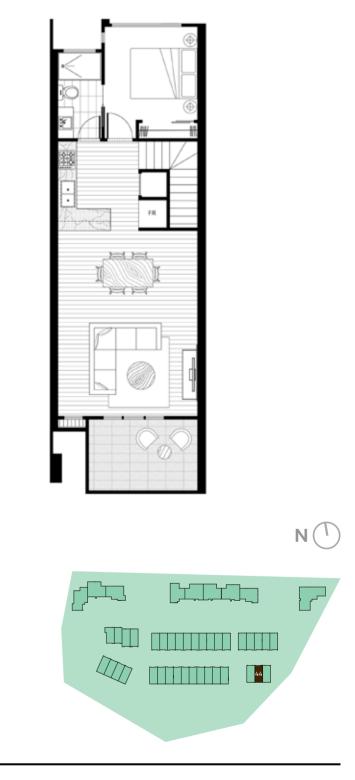

### Dwelling: 1

| Bedroom  | 3 | Internal   | 151m <sup>2</sup> |  |
|----------|---|------------|-------------------|--|
| Bathroom | 2 | External   | 291m <sup>2</sup> |  |
| Garage   | 2 | Total Area | 442m <sup>2</sup> |  |
| Study    | 1 |            |                   |  |