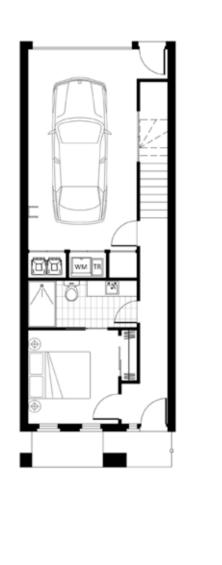

### Dwelling: 1

| Bedroom  | 3 | Internal   | 151m <sup>2</sup> |  |
|----------|---|------------|-------------------|--|
| Bathroom | 2 | External   | 291m <sup>2</sup> |  |
| Garage   | 2 | Total Area | 442m <sup>2</sup> |  |
| Study    | 1 |            |                   |  |