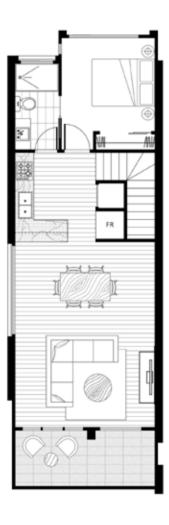

### Dwelling: 1

| Bedroom  | 3 | Internal   | 151m <sup>2</sup> |  |
|----------|---|------------|-------------------|--|
| Bathroom | 2 | External   | 291m <sup>2</sup> |  |
| Garage   | 2 | Total Area | 442m <sup>2</sup> |  |
| Study    | 1 |            |                   |  |