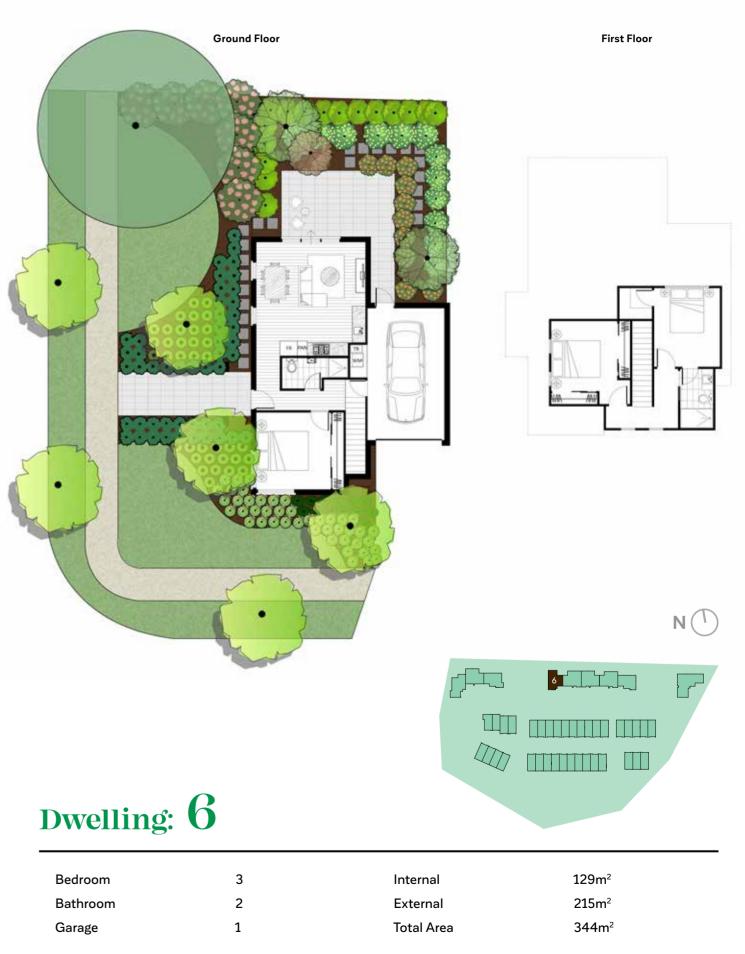

### Dwelling: 2

| Bedroom  | 3 |
|----------|---|
| Bathroom | 2 |
| Garage   | 1 |

The information, images and illustrations in this document are indicative only and may be subject to change. Senol and associated entities and their agents do not warrant the accuracy of the information, images or illustrations and do not accept liability in relation to any loss or damages for any error or discrepancy in the content of this document. The items of furniture and furnishings shown are not included in the property and are depicted for the purposes of pictorial assistance only.