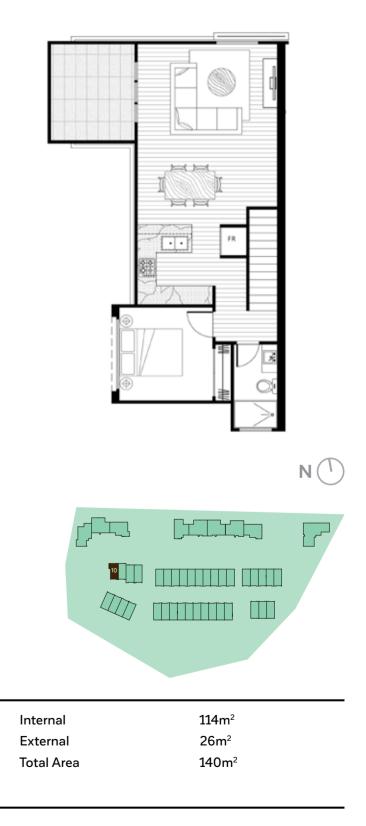

### Dwelling: 11

| Bedroom  | 2 | Internal   | 105m <sup>2</sup>        |  |
|----------|---|------------|--------------------------|--|
| Bathroom | 2 | External   | <b>21</b> m <sup>2</sup> |  |
| Garage   | 1 | Total Area | 126m <sup>2</sup>        |  |
| Balcony  | 1 |            |                          |  |