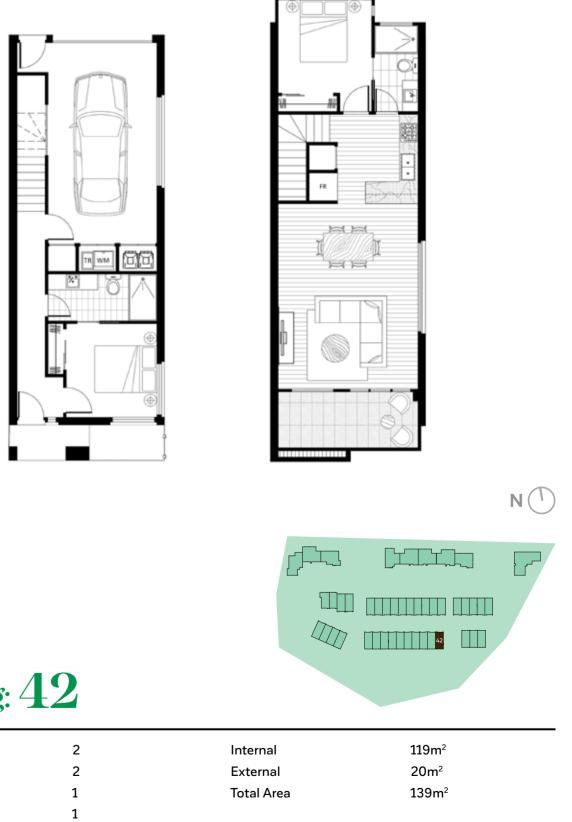

Dwelling: 42

| Bedroom  | 2 |
|----------|---|
| Bathroom | 2 |
| Garage   | 1 |
| Balcony  | 1 |
|          |   |

The information, images and illustrations in this document are indicative only and may be subject to change. Senol and associated entities and their agents do not warrant the accuracy of the information, images or illustrations and do not accept liability in relation to any loss or damages for any error or discrepancy in the content of this document. The items of furniture and furnishings shown are not included in the property and are depicted for the purposes of pictorial assistance only.