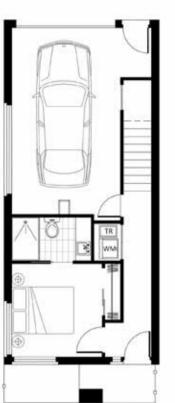

### Dwelling: 1

| Bedroom  | 3 | Internal   | 151m <sup>2</sup> |  |
|----------|---|------------|-------------------|--|
| Bathroom | 2 | External   | 291m <sup>2</sup> |  |
| Garage   | 2 | Total Area | 442m <sup>2</sup> |  |
| Study    | 1 |            |                   |  |