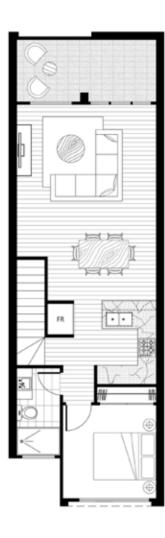

### Dwelling: 23

| Bedroom  | 2 | Internal   | 111m <sup>2</sup> |  |
|----------|---|------------|-------------------|--|
| Bathroom | 2 | External   | 24m <sup>2</sup>  |  |
| Garage   | 1 | Total Area | 135m <sup>2</sup> |  |
| Balcony  | 1 |            |                   |  |