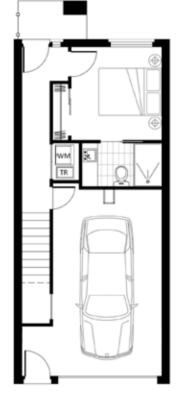

### Dwelling: 2

| Bedroom  | 3 |
|----------|---|
| Bathroom | 2 |
| Garage   | 1 |

The information, images and illustrations in this document are indicative only and may be subject to change. Senol and associated entities and their agents do not warrant the accuracy of the information, images or illustrations and do not accept liability in relation to any loss or damages for any error or discrepancy in the content of this document. The items of furniture and furnishings shown are not included in the property and are depicted for the purposes of pictorial assistance only.

Internal 131m<sup>2</sup> External 268m<sup>2</sup> Total Area 399m<sup>2</sup>

| Dwein | ing: |  |
|-------|------|--|
|       |      |  |

| Bedroom  | 3 |
|----------|---|
| Bathroom | 2 |
| Garage   | 1 |