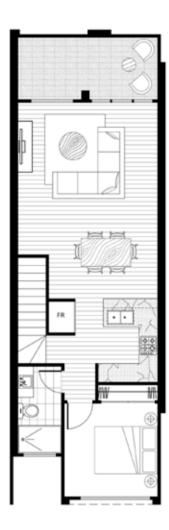

### Dwelling: 23

| Bedroom  | 2 | Internal   | 111m <sup>2</sup> |  |
|----------|---|------------|-------------------|--|
| Bathroom | 2 | External   | 24m <sup>2</sup>  |  |
| Garage   | 1 | Total Area | 135m <sup>2</sup> |  |
| Balcony  | 1 |            |                   |  |