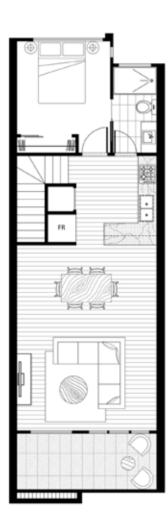

# Dwelling: **37**

| Bedroom  | 2 | Internal   | 117m <sup>2</sup> |  |
|----------|---|------------|-------------------|--|
| Bathroom | 2 | External   | 19m <sup>2</sup>  |  |
| Garage   | 1 | Total Area | 136m <sup>2</sup> |  |
| Balcony  | 1 |            |                   |  |