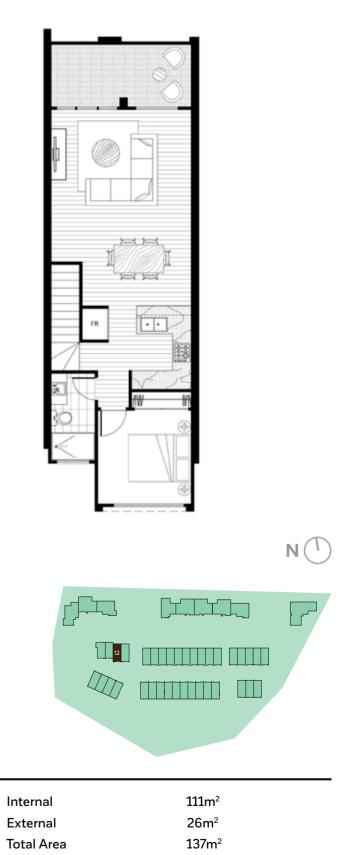

### Dwelling: 29

| Bedroom  | 2 | Internal   | 112m <sup>2</sup> |  |
|----------|---|------------|-------------------|--|
| Bathroom | 2 | External   | 25m <sup>2</sup>  |  |
| Garage   | 1 | Total Area | 137m <sup>2</sup> |  |
| Balcony  | 1 |            |                   |  |