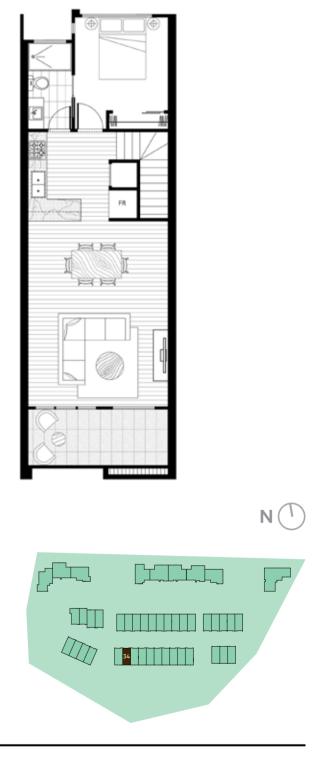

### Dwelling: 1

| Bedroom  | 3 | Internal   | 151m <sup>2</sup> |  |
|----------|---|------------|-------------------|--|
| Bathroom | 2 | External   | 291m <sup>2</sup> |  |
| Garage   | 2 | Total Area | 442m <sup>2</sup> |  |
| Study    | 1 |            |                   |  |

First Floor

First Floor

N