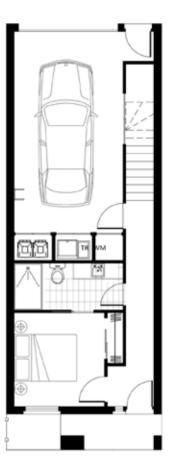

f furniture and furnishings shown are not included in the property and are depicted for the purposes of pictorial assistance only.

Dwelling: **32** 

| Bedroom  | 2 |
|----------|---|
| Bathroom | 2 |
| Garage   | 1 |
| Balcony  | 1 |
|          |   |

The information, images and illustrations in this document are indicative only and may be subject to change. Senol and associated entities and their agents do not warrant the accuracy of the information, images or illustrations and do not accept liability in relation to any loss or damages for any error or discrepancy in the content of this document. The items of furniture and furnishings shown are not included in the property and are depicted for the purposes of pictorial assistance only.

### Ground Floor

### First Floor



First Floor







### Dwelling: **33**

| Bedroom  | 2 | Internal   | 119m <sup>2</sup> |  |
|----------|---|------------|-------------------|--|
| Bathroom | 2 | External   | 20m <sup>2</sup>  |  |
| Garage   | 1 | Total Area | 139m <sup>2</sup> |  |
| Balcony  | 1 |            |                   |  |

The information, images and illustrations in this document are indicative only and may be subject to change. Senol and associated entities and their agents do not warrant the accuracy of the information, images or illustrations and do not accept liability in relation to any loss or damages for any error or discrepancy in the content of this document. The items of furniture and furnishings shown are not included in the property and are depicted for the purposes of pictorial assistance only.

### Dwelli