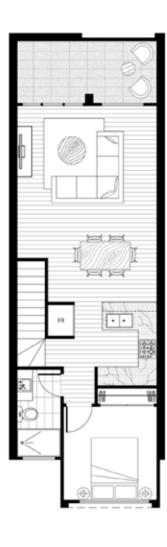

### Dwelling: **28**

| Bedroom  | 2 |
|----------|---|
| Bathroom | 2 |
| Garage   | 1 |
| Balcony  | 1 |
|          |   |

The information, images and illustrations in this document are indicative only and may be subject to change. Senol and associated entities and their agents do not warrant the accuracy of the information, images or illustrations and do not accept liability in relation to any loss or damages for any error or discrepancy in the content of this document. The items of furniture and furnishings shown are not included in the property and are depicted for the purposes of pictorial assistance only.