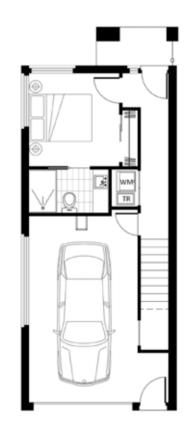

### Dwelling: 23

| Bedroom  | 2 | Internal   | 111m <sup>2</sup> |  |
|----------|---|------------|-------------------|--|
| Bathroom | 2 | External   | 24m <sup>2</sup>  |  |
| Garage   | 1 | Total Area | 135m <sup>2</sup> |  |
| Balcony  | 1 |            |                   |  |