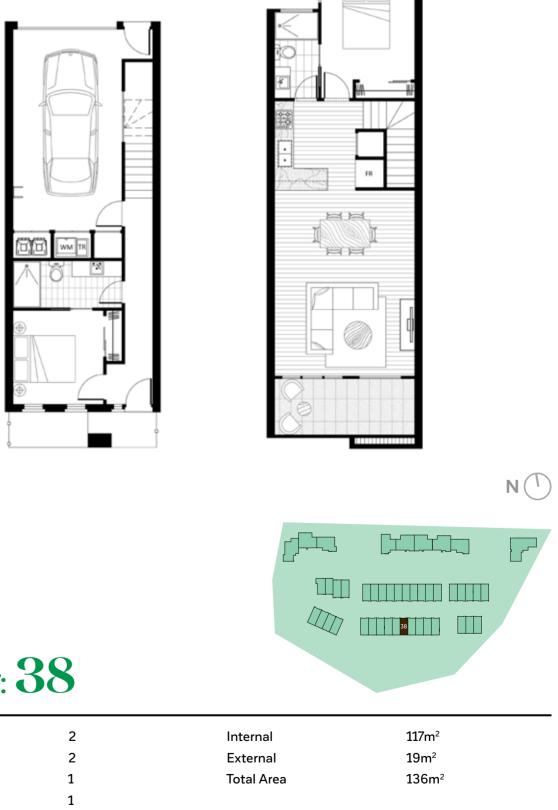

# Dwelling: **37**

| Bedroom  | 2 | Internal   | 117m <sup>2</sup> |  |
|----------|---|------------|-------------------|--|
| Bathroom | 2 | External   | 19m <sup>2</sup>  |  |
| Garage   | 1 | Total Area | 136m <sup>2</sup> |  |
| Balcony  | 1 |            |                   |  |