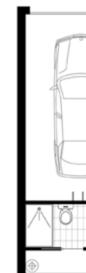

### Dwelling: 1

| Bedroom  | 3 | Internal   | 151m <sup>2</sup> |  |
|----------|---|------------|-------------------|--|
| Bathroom | 2 | External   | 291m <sup>2</sup> |  |
| Garage   | 2 | Total Area | 442m <sup>2</sup> |  |
| Study    | 1 |            |                   |  |