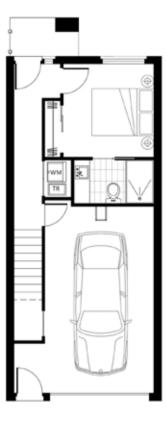

### Dwelling: **28**

| Bedroom  | 2 |
|----------|---|
| Bathroom | 2 |
| Garage   | 1 |
| Balcony  | 1 |
|          |   |

The information, images and illustrations in this document are indicative only and may be subject to change. Senol and associated entities and their agents do not warrant the accuracy of the information, images or illustrations and do not accept liability in relation to any loss or damages for any error or discrepancy in the content of this document. The items of furniture and furnishings shown are not included in the property and are depicted for the purposes of pictorial assistance only.