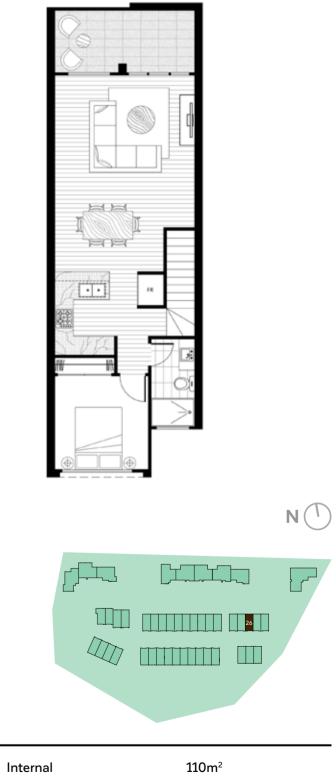

36

Dwelling: **26** 

| Bedroom  | 2 |
|----------|---|
| Bathroom | 2 |
| Garage   | 1 |
| Balcony  | 1 |
|          |   |

The information, images and illustrations in this document are indicative only and may be subject to change. Senol and associated entities and their agents do not warrant the accuracy of the information, images or illustrations and do not accept liability in relation to any loss or damages for any error or discrepancy in the content of this document. The items of furniture and furnishings shown are not included in the property and are depicted for the purposes of pictorial assistance only.