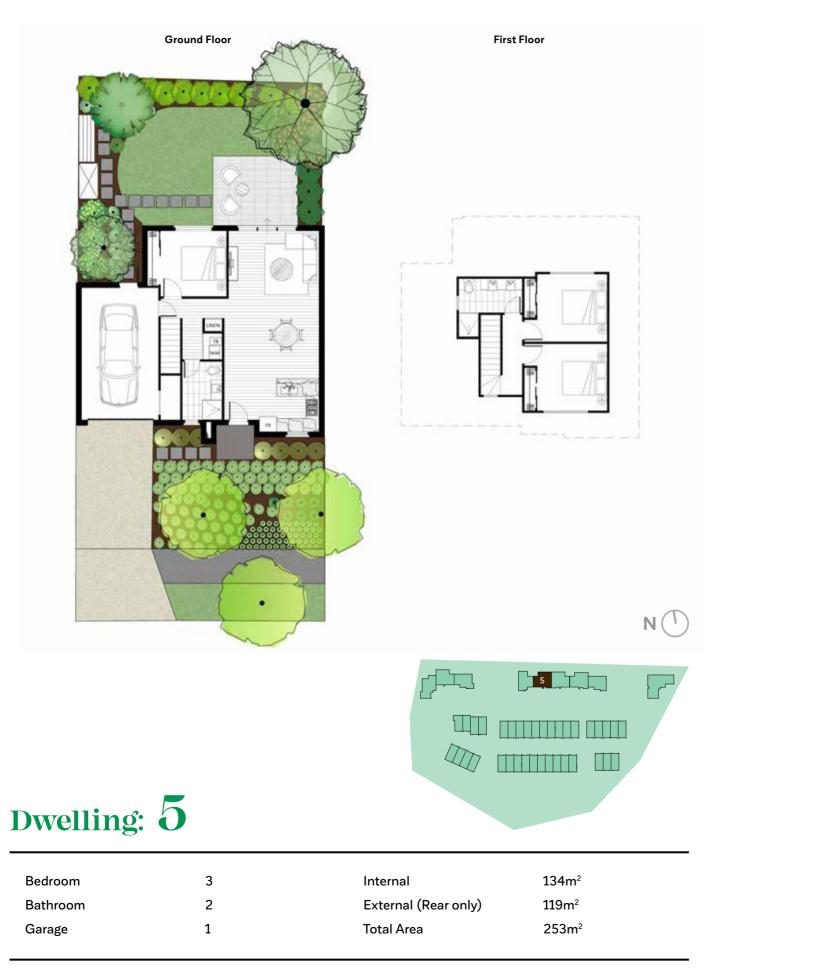

### Dwelling: 1

| Bedroom  | 3 | Internal   | 151m <sup>2</sup> |  |
|----------|---|------------|-------------------|--|
| Bathroom | 2 | External   | 291m <sup>2</sup> |  |
| Garage   | 2 | Total Area | 442m <sup>2</sup> |  |
| Study    | 1 |            |                   |  |