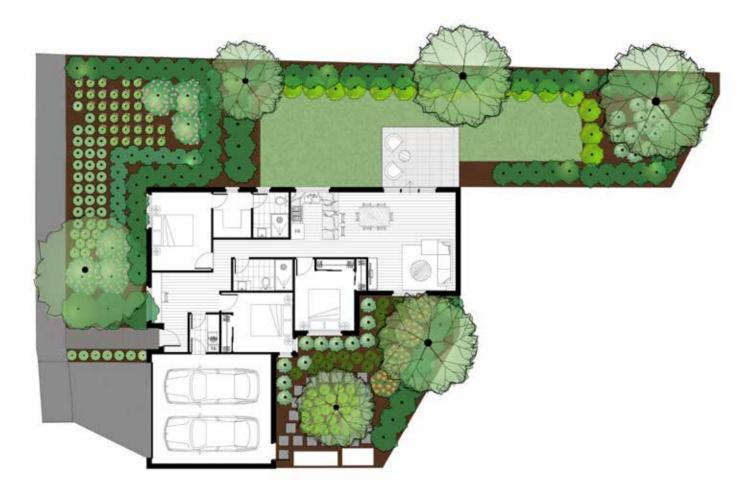

### Dwelling: 2

| Bedroom  | 3 |
|----------|---|
| Bathroom | 2 |
| Garage   | 1 |

The information, images and illustrations in this document are indicative only and may be subject to change. Senol and associated entities and their agents do not warrant the accuracy of the information, images or illustrations and do not accept liability in relation to any loss or damages for any error or discrepancy in the content of this document. The items of furniture and furnishings shown are not included in the property and are depicted for the purposes of pictorial assistance only.