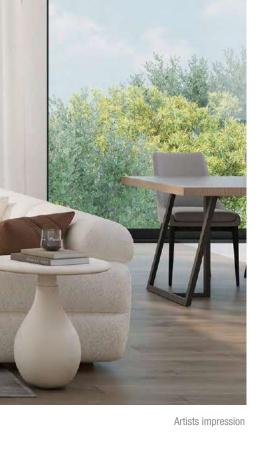

### SEA BREEZES & OPEN SPACE

Breathe in the fresh sea air. Listen to the waves crashing on the white sand just a short stroll down the avenue – this is living at it's best.

Featuring architecturally designed, high ceilings, wide floor boards and large windows, this space will give you a new lease on life, every day.

# DESIGNER FINISHES With Bosch European appliances, stunning finishes including the shadow-lined, stone-topped kitchen bench with contrasting timber look and matte soft grey cabinets and wide floor boards – all creating the perfect balance of style and elegance for low maintenance living and everyday extravagance.