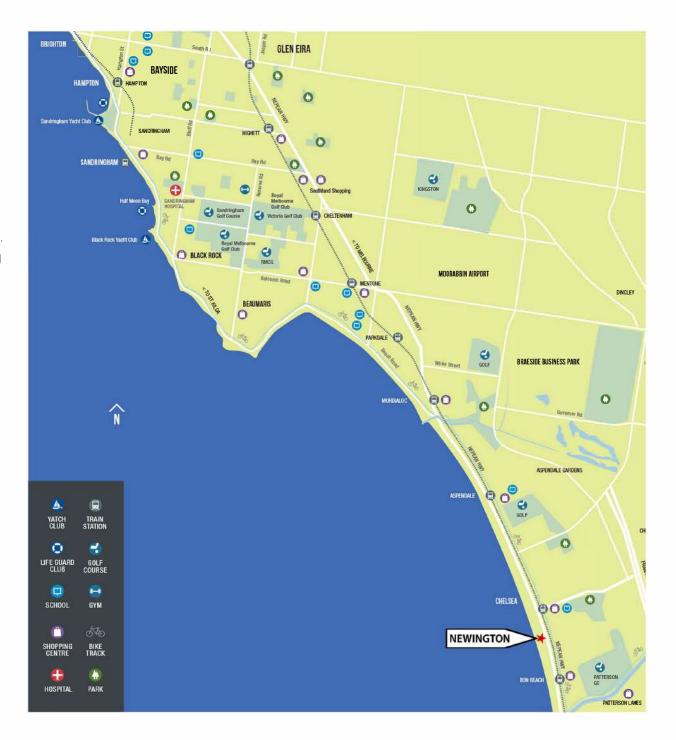

### **AMENITIES**

| 1 | Beach                 | 180m  |
|---|-----------------------|-------|
| 2 | Shopping Precinct     | 300m  |
| 3 | Train Station         | 600m  |
| 4 | Mentone Grammar       | 9.4km |
| 5 | Mordialloc            | 6.4km |
| 6 | Gym                   | 0.2km |
| 7 | Patterson Golf Course | 2.8km |
| 8 | Southland             | 12km  |