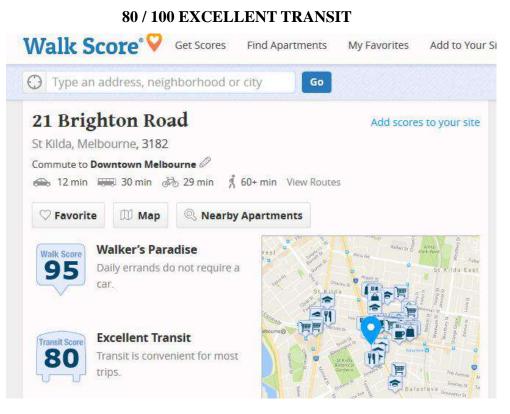

# WALK SCORE: 95 / 100 WALKER'S PARADISE

### Transportation and travel time

# A Balaclava Train Station (Sandringham Line): 550m from site

> 5 stops to CBD (Approx. 12 mins ride)