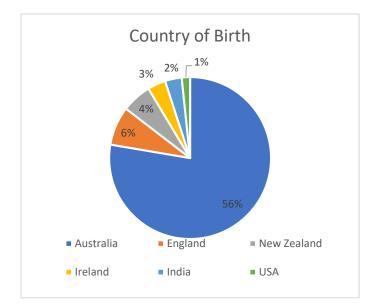

cs 2011 Census QuickStats St Kilda East & West excluded

- Median age 33
- 70% of the population are between the working ages of 25 59 years old
- More than 78% of residents were never married, divorced or separated (more downsized properties being offered to cater to this market)
- More than half of residents are born in Australia (56%), followed by England (6%) and 4% from New Zealand (more locals prefer St Kilda)
- Common ancestry of residents was 24% English, followed by 17% Australian and 12% Irish
- 53% work as Professional & Managers, 22% as Sales, Clerical and Admin
- 64% of couple families have no children (2- 3 bedroom ideal for them)
- High income resident. Personal, family and household weekly income of St Kilda residents are higher than the rest of Victoria and Australia















# ST KILDA STATISTICS - APRIL 2017

Scarcity of houses on the market resulting in steady average annual growth of 9.06%, quarterly growth of 9.32% and a whopping 42.78% growth over the past 12 months

# Suburb Profile Report For St Kilda VIC (3182)

St Kilda House: Median price \$1,285,000, Annual capital growth 9.06%, Number of sales 53, Weekly median advertised rent \$510

St Kilda Unit: Median price \$510,000, Annual capital growth 4.96%, Number of sales 409, Weekly median advertised rent \$400



### Source: CoreLogic

| Metrics 🕕             | HOUSE       | UNIT      |
|-----------------------|-------------|-----------|
| Median price          | \$1,285,000 | \$510,000 |
| Quarterly growth      | 9.32%       | -3.55%    |
| 12-month growth       | 42.78%      | -1.21%    |
|