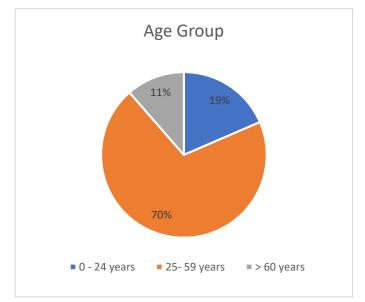

istics 2011 Census QuickStats St Kilda East & West excluded

- Median age 33
- 70% of the population are between the working ages of 25 59 years old
- More than 78% of residents were never married, divorced or separated (more downsized properties being offered to cater to this market)
- More than half of residents are born in Australia (56%), followed by England (6%) and 4% from New Zealand (more locals prefer St Kilda)
- Common ancestry of residents was 24% English, followed by 17% Australian and 12% Irish
- 53% work as Professional & Managers, 22% as Sales, Clerical and Admin
- 64% of couple families have no children (2- 3 bedroom ideal for them)
- High income resident. Personal, family and household weekly income of St Kilda residents are higher than the rest of Victoria and Australia















# ST KILDA STATISTICS - APRIL 2017

Scarcity of houses on the market resulting in steady average annual growth of 9.06%, quarterly growth of 9.32% and a whopping 42.78% growth over the past 12 months

# Suburb Profile Report For St Kilda VIC (3182)

St Kilda House: Median price \$1,285,000, Annual capital growth 9.06%, Number of sales 53, Weekly median advertised rent \$510

St Kilda Unit: Median price \$510,000, Annual capital growth 4.96%, Number of sales 409, Weekly median advertised rent \$400



### Source: CoreLogic

| Metrics 🕕             | HOUSE       | UNIT      |
|-----------------------|-------------|-----------|
| Median price          | \$1,285,000 | \$510,000 |
| Quarterly growth      | 9.32%       | -3.55%    |
| 12-month growth       | 42.78%      | -1.21%