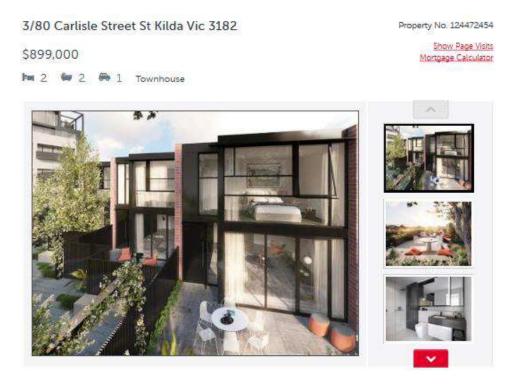

# PROJECT OVERVIEW

| Vendor                             | Senol Projects Pty Ltd                                                                           |
|------------------------------------|--------------------------------------------------------------------------------------------------|
| Builder                            | Mempro Group                                                                                     |
| Architect                          | Time Architects                                                                                  |
| Address                            | 21-23 Brighton Rd, St Kilda 3182                                                                 |
| Туре                               | 2 & 3 bedroom townhouse. Selected units come with study                                          |
| Site Area                          | Approximately 1509m2                                                                             |
| No. of Dwelling                    | 17                                                                                               |
| No. of Levels                      | Two storey (Including ground floor)                                                              |
| No. of Bath                        | 1 (Option to install 2 <sup>nd</sup> bath on ground floor), 2 and 3                              |
| Car space                          | Lock up garage / Car space                                                                       |
| Price                              | From \$885,000 to \$1,300,000                                                                    |
| Estimated Individual<br>Land Value | \$300,000                                                                                        |
| Plan of Subdivision No             | <b>PS 811443S</b> Ref: Particulars of Sale "Land" Contract of Sale                               |
| Nomination                         | <b>Allowed with written notice and fee</b> <i>Ref: Clause 19 – Contract of Sale</i>              |
| <u>TIMELINES</u>                   |                                                                                                  |
| Estimated Construction             | Q3, 2017                                                                                         |
| Expected Completion                | Q2, 2018                                                                                         |
| Sunset Clause                      | 36 months after Day of Sale                                                                      |
| Settlement Notice                  | On the later of 14 days of registration of Plan of Sub division and Issuance of Occupancy Permit |