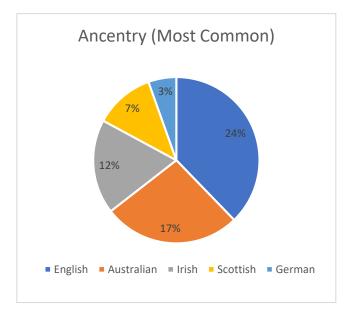

2011 Census QuickStats St Kilda East & West excluded

- Median age 33
- 70% of the population are between the working ages of 25 59 years old
- More than 78% of residents were never married, divorced or separated (more downsized properties being offered to cater to this market)
- More than half of residents are born in Australia (56%), followed by England (6%) and 4% from New Zealand (more locals prefer St Kilda)
- Common ancestry of residents was 24% English, followed by 17% Australian and 12% Irish
- 53% work as Professional & Managers, 22% as Sales, Clerical and Admin
- 64% of couple families have no children (2- 3 bedroom ideal for them)
- High income resident. Personal, family and household weekly income of St Kilda residents are higher than the rest of Victoria and Australia















# ST KILDA STATISTICS - APRIL 2017

Scarcity of houses on the market resulting in steady average annual growth of 9.06%, quarterly growth of 9.32% and a whopping 42.78% growth over the past 12 months

# Suburb Profile Report For St Kilda VIC (3182)

St Kilda House: Median price \$1,285,000, Annual capital growth 9.06%, Number of sales 53, Weekly median advertised rent \$510

St Kilda Unit: Median price \$510,000, Annual capital growth 4.96%, Number of sales 409, Weekly median advertised rent \$400



### Source: CoreLogic

| Metrics 🕕             | HOUSE       | UNIT      |
|-----------------------|-------------|-----------|
| Median price          | \$1,285,000 | \$510,000 |
| Quarterly growth      | 9.32%       | -3.55%    |
| 12-month growth       | 42.78%      | -1.21%    |
| A