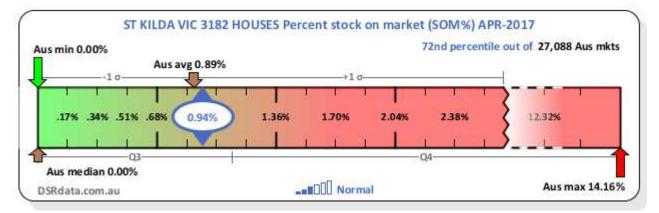

### **SUBURB INFORMATION**

| Suburb              | St Kilda                                                           |
|---------------------|--------------------------------------------------------------------|
| Zone                | 1                                                                  |
| Municipality        | City of Port Philip                                                |
| Postcode            | 3182                                                               |
| Distance to CBD     | 6km South East of Melbourne CBD<br>Ref: <u>www.google.com/maps</u> |
| Melway Ref No.      | 2P 10F                                                             |
| Surrounding Suburbs | St Kilda West Albert Park V                                        |