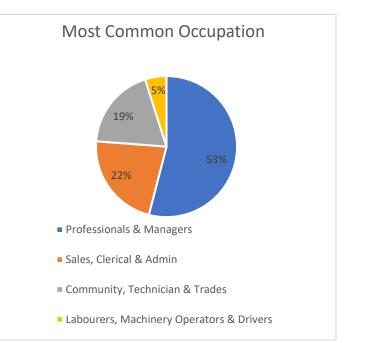

### - 6km to CBD

- Beachside suburb surrounded by good education institutions, within great public school zones
- Excellent connectivity tram & bus at doorstep, close to train service
- Fantastic green belt areas & public amenities, opposite St Kilda town hall, close to Albert Park and beach
- Conveniently located close to many food & beverage choices, retail malls and services along Chapel Street & Fitzroy Street
- Young demographic, mainly working professionals who works in the CBD and surrounding commercial strips