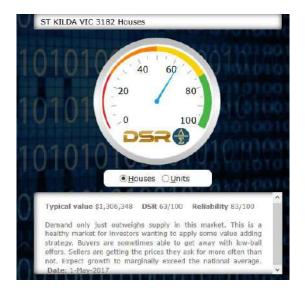

### **SUBURB INFORMATION**

| Suburb              | St Kilda                                                           |
|---------------------|--------------------------------------------------------------------|
| Zone                | 1                                                                  |
| Municipality        | City of Port Philip                                                |
| Postcode            | 3182                                                               |
| Distance to CBD     | 6km South East of Melbourne CBD<br>Ref: <u>www.google.com/maps</u> |
| Melway Ref No.      | 2P 10F                                                             |
| Surrounding Suburbs | St Kilda West Albert Park V                                        |