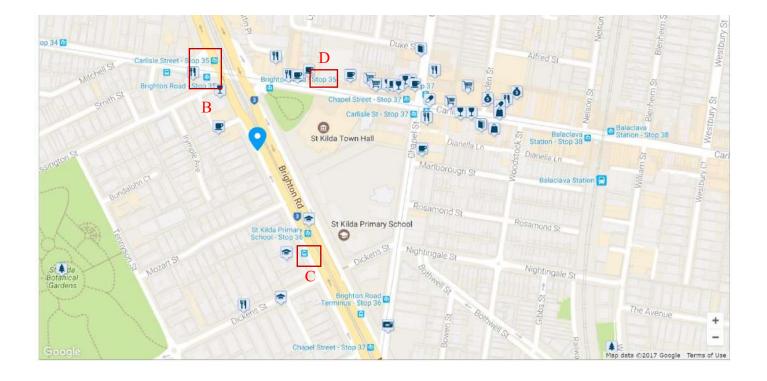

## **B** Tram Stop 35: 2 mins walk / 150m via Brighton Rd

### C Bus route 623: 2 mins walk / 170m via Brighton Road

To Ripponlea train station, Caulfield Grammar, Shelford Girls School, Caulfield Medical Centre, Chadstone Shopping Centre, Mt Waverley Shopping Centre, Glen Waverley Station

### **D** Port Phillip Community Bus : 162m walk to Carlisle St

The FREE Community Bus provides access for all to services throughout the City of Port Phillip. Service operates every Monday to Friday.

Elwood, St Kilda West, St Kilda East, Ripponlea, South Melbourne, Middle Park, Albert Park, Garden City and Port Melbourne areas