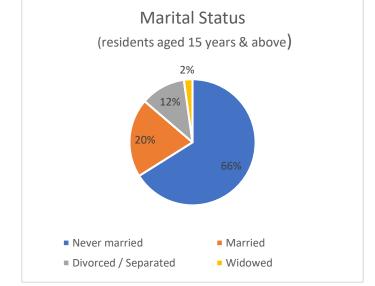

tics 2011 Census QuickStats St Kilda East & West excluded

- Median age 33
- 70% of the population are between the working ages of 25 59 years old
- More than 78% of residents were never married, divorced or separated (more downsized properties being offered to cater to this market)
- More than half of residents are born in Australia (56%), followed by England (6%) and 4% from New Zealand (more locals prefer St Kilda)
- Common ancestry of residents was 24% English, followed by 17% Australian and 12% Irish
- 53% work as Professional & Managers, 22% as Sales, Clerical and Admin
- 64% of couple families have no children (2- 3 bedroom ideal for them)
- High income resident. Personal, family and household weekly income of St Kilda residents are higher than the rest of Victoria and Australia















# ST KILDA STATISTICS - APRIL 2017

Scarcity of houses on the market resulting in steady average annual growth of 9.06%, quarterly growth of 9.32% and a whopping 42.78% growth over the past 12 months

# Suburb Profile Report For St Kilda VIC (3182)

St Kilda House: Median price \$1,285,000, Annual capital growth 9.06%, Number of sales 53, Weekly median advertised rent \$510

St Kilda Unit: Median price \$510,000, Annual capital growth 4.96%, Number of sales 409, Weekly median advertised rent \$400



### Source: CoreLogic

| Metrics 🕕             | HOUSE       | UNIT      |
|-----------------------|-------------|-----------|
| Median price          | \$1,285,000 | \$510,000 |
| Quarterly growth      | 9.32%       | -3.55%    |
| 12-month growth       | 42.78%      | -1.21%    |