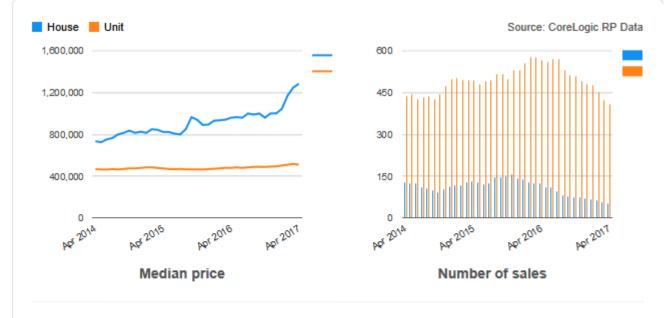

work as Professional & Managers, 22% as Sales, Clerical and Admin
- 64% of couple families have no children (2- 3 bedroom ideal for them)
- High income resident. Personal, family and household weekly income of St Kilda residents are higher than the rest of Victoria and Australia















# ST KILDA STATISTICS - APRIL 2017

Scarcity of houses on the market resulting in steady average annual growth of 9.06%, quarterly growth of 9.32% and a whopping 42.78% growth over the past 12 months

# Suburb Profile Report For St Kilda VIC (3182)

St Kilda House: Median price \$1,285,000, Annual capital growth 9.06%, Number of sales 53, Weekly median advertised rent \$510

St Kilda Unit: Median price \$510,000, Annual capital growth 4.96%, Number of sales 409, Weekly median advertised rent \$400



### Source: CoreLogic

| Metrics 🕕             | HOUSE       | UNIT      |
|-----------------------|-------------|-----------|
| Median price          | \$1,285,000 | \$510,000 |
| Quarterly growth      | 9.32%       | -3.55%    |
| 12-month growth       | 42.78%      | -1.21%    |
| Average Annual Growth | 9.06%       | 4.96%     |

The DSR is a score out of 100 for the ratio of demand to supply for a property market. A DSR of 50 means supply and demand are in balance. A higher DSR indicates that more demand exceeds supply. The laws of economics concerning increase in demand is that price rise will likely follow.



Auction Clearance Rate (ACR) – 80.8%

## HIGHER ACR THAN AUS. AVERAGE

The ACR is the number of properties that sell as a percentage of those that go to auction. Higher ACR%