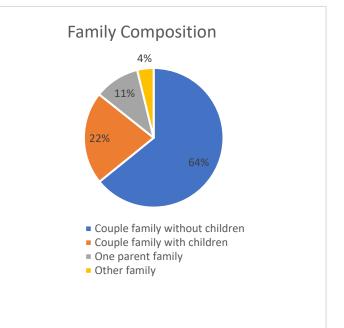

### - 6km to CBD

- Beachside suburb surrounded by good education institutions, within great public school zones
- Excellent connectivity tram & bus at doorstep, close to train service
- Fantastic green belt areas & public amenities, opposite St Kilda town hall, close to Albert Park and beach
- Conveniently located close to many food & beverage choices, retail malls and services along Chapel Street & Fitzroy Street
- Young demographic, mainly working professionals who works in the CBD and surrounding commercial strips