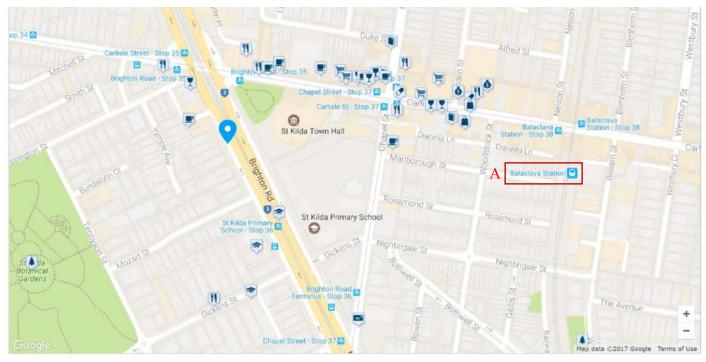

# A Balaclava Train Station (Sandringham Line): 550m from site

> 5 stops to CBD (Approx. 12 mins ride)

## **B** Tram Stop 35: 2 mins walk / 150m via Brighton Rd

### C Bus route 623: 2 mins walk / 170m via Brighton Road

To Ripponlea train station, Caulfield Grammar, Shelford Girls School, Caulfield Medical Centre, Chadstone Shopping Centre, Mt Waverley Shopping Centre, Glen Waverley Station

### **D** Port Phillip Community Bus : 162m walk to Carlisle St

The FREE Community Bus provides access for all to services throughout the City of Port Phillip. Service operates every Monday to Friday.

Elwood, St Kilda West, St Kilda East, Ripponlea, South Melbourne, Middle Park, Albert Park, Garden City and Port Melbourne areas