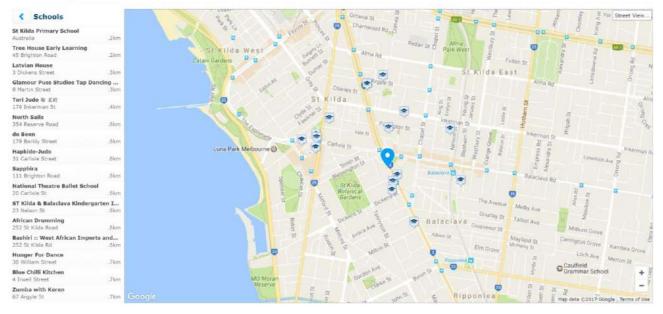

# **EDUCATIONAL INSTITUTIONS**

What's Nearby

# St Kilda nearby Primary schools

- 200m to St Kilda Primary school
- 1.1km to St Michael's Grammar school
- 1.5km to St Kilda Park Primary school
- 1.6km to Caulfield Grammar school

| School                                           | Postcode | State Overall<br>Score | English | Maths | Total<br>Enrolments |
|--------------------------------------------------|----------|------------------------|---------|-------|---------------------|
| St Kilda Park Primary School                     | 3182     | 95                     | REFER   |       | 336                 |
| St Michael's Grammar School,St<br>Kilda,VIC,3182 | 3182     | 90                     |         |       | 1223                |
| St Kilda Primary School                          | 3182     | 87                     |         | 8888  | 549                 |

### St Kilda nearby Secondary schools

- 1.1km to St Michael's Grammar school
- 1.4km to Presentation College
- 2.2km to Wesley College