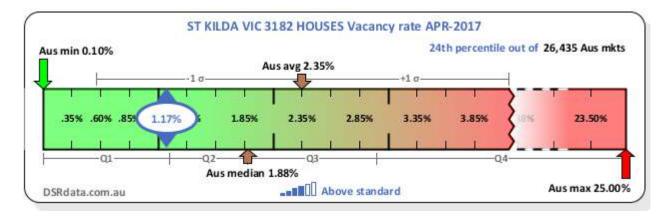

### **SUBURB INFORMATION**

| Suburb              | St Kilda                                                           |
|---------------------|--------------------------------------------------------------------|
| Zone                | 1                                                                  |
| Municipality        | City of Port Philip                                                |
| Postcode            | 3182                                                               |
| Distance to CBD     | 6km South East of Melbourne CBD<br>Ref: <u>www.google.com/maps</u> |
| Melway Ref No.      | 2P 10F                                                             |
| Surrounding Suburbs | St Kilda West Albert Park V                                        |