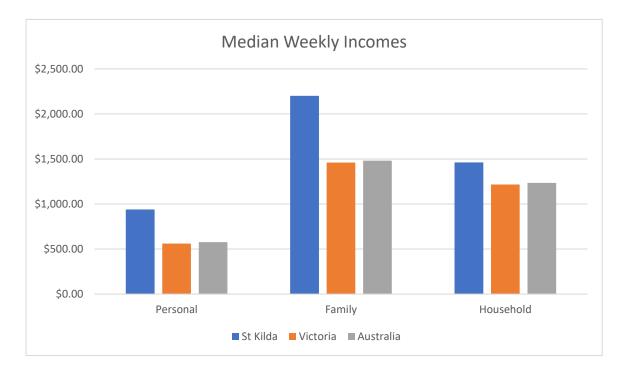

Census QuickStats St Kilda East & West excluded

- Median age 33
- 70% of the population are between the working ages of 25 59 years old
- More than 78% of residents were never married, divorced or separated (more downsized properties being offered to cater to this market)
- More than half of residents are born in Australia (56%), followed by England (6%) and 4% from New Zealand (more locals prefer St Kilda)
- Common ancestry of residents was 24% English, followed by 17% Australian and 12% Irish
- 53% work as Professional & Managers, 22% as Sales, Clerical and Admin
- 64% of couple families have no children (2- 3 bedroom ideal for them)
- High income resident. Personal, family and household weekly income of St Kilda residents are higher than the rest of Victoria and Australia















# ST KILDA STATISTICS - APRIL 2017

Scarcity of houses on the market resulting in steady average annual growth of 9.06%, quarterly growth of 9.32% and a whopping 42.78% growth over the past 12 months

# Suburb Profile Report For St Kilda VIC (3182)

St Kilda House: Median price \$1,285,000, Annual capital growth 9.06%, Number of sales 53, Weekly median advertised rent \$510

St Kilda Unit: Median price \$510,000, Annual capital growth 4.96%, Number of sales 409, Weekly median advertised rent \$400



### Source: CoreLogic

| Metrics 🕕             | HOUSE       | UNIT      |
|-----------------------|-------------|-----------|
| Median price          | \$1,285,000 | \$510,000 |
| Quarterly growth      | 9.32%       | -3.55%    |
| 12-month growth       | 42.78%      | -1.21%    |
| Average