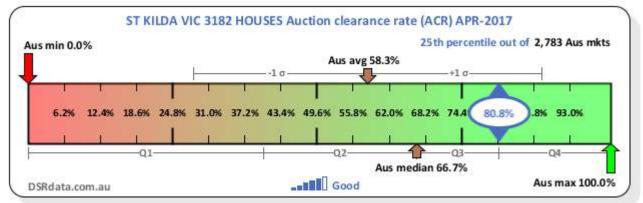

### **SUBURB INFORMATION**

| Suburb              | St Kilda                                                           |
|---------------------|--------------------------------------------------------------------|
| Zone                | 1                                                                  |
| Municipality        | City of Port Philip                                                |
| Postcode            | 3182                                                               |
| Distance to CBD     | 6km South East of Melbourne CBD<br>Ref: <u>www.google.com/maps</u> |
| Melway Ref No.      | 2P 10F                                                             |
| Surrounding Suburbs | St Kilda West Albert Park V                                        |