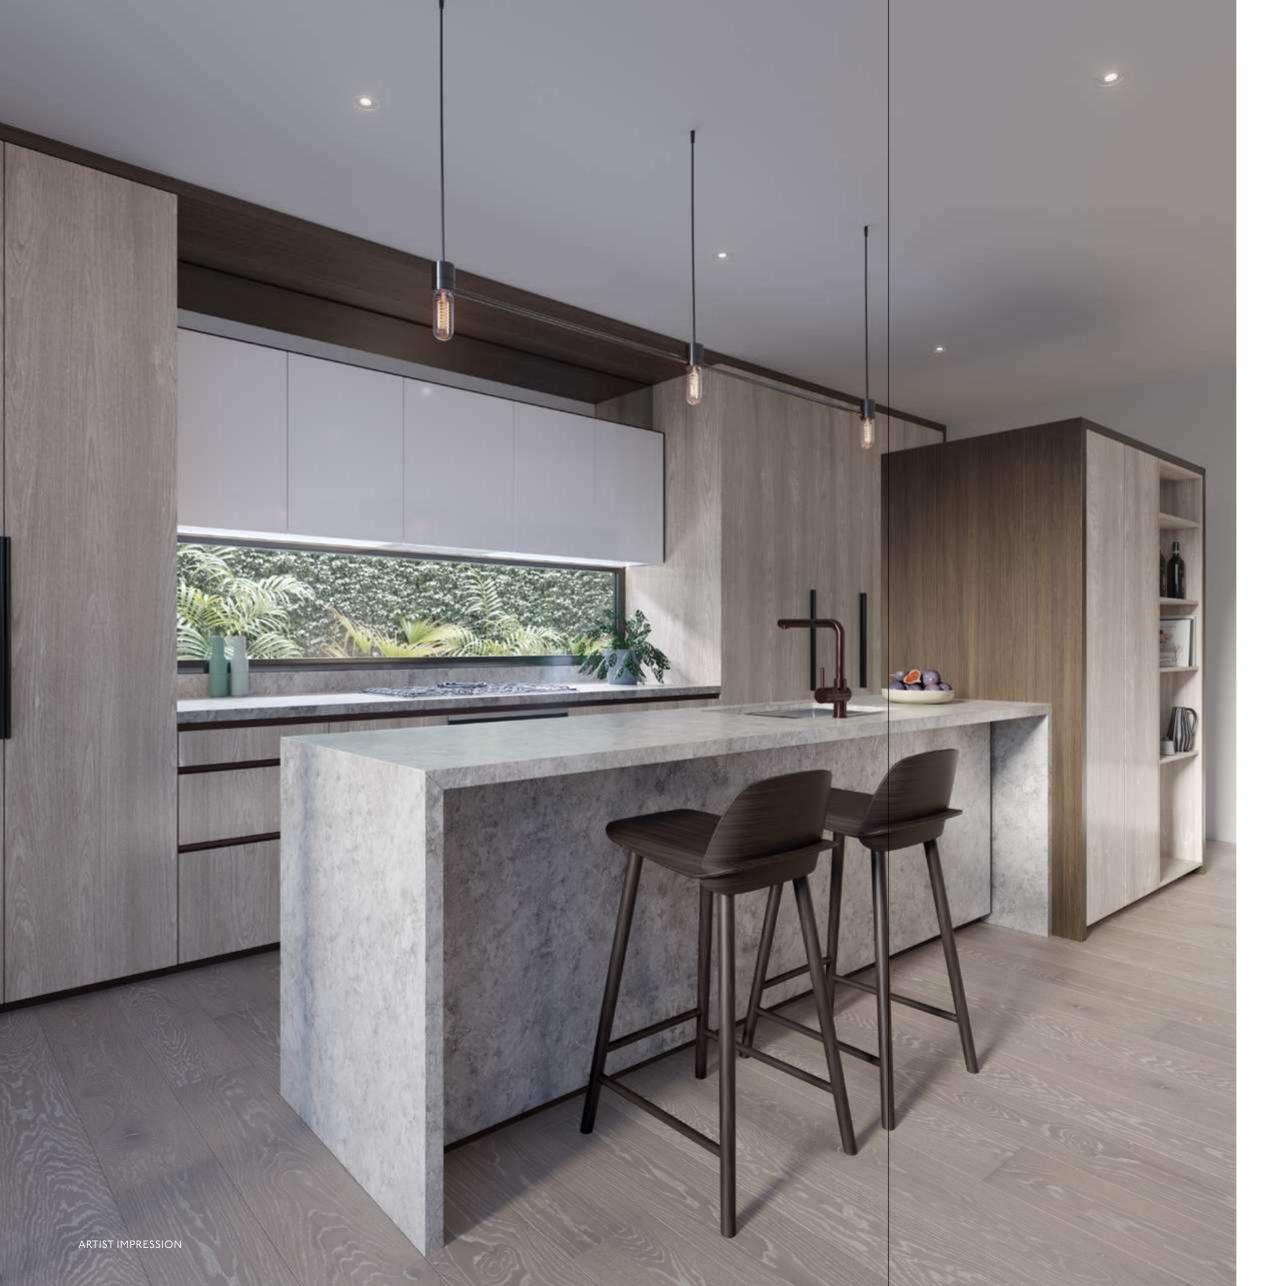

A selection of materials throughout the interiors balances clean, contemporary style with practicality and a long life. The kitchens, for example, feature beautiful marble counter tops, extensive joinery and metal accents, along with plenty of storage and space to make cooking every meal a social event.