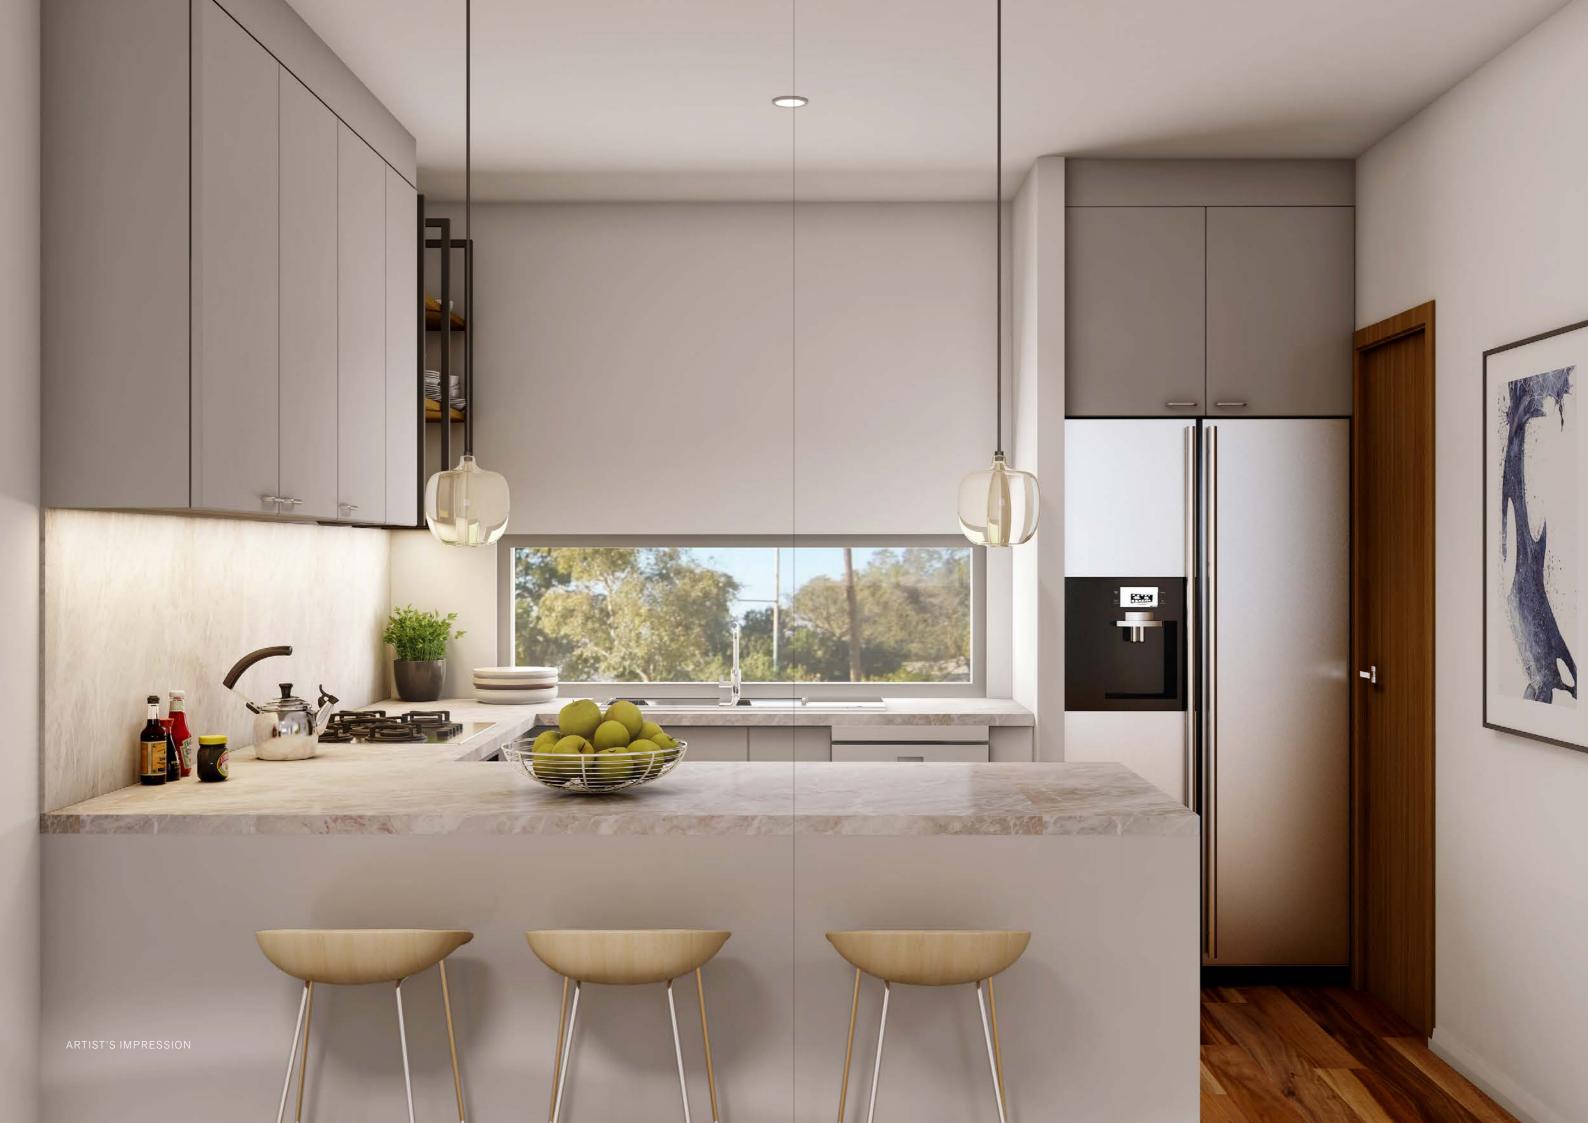

#### Materials & finishes

| Item            | Location                                   | Description                                             |
|-----------------|--------------------------------------------|---------------------------------------------------------|
| Benchtop        | Kitchen                                    | 20mm Caesarstone (builders' range)                      |
| Cooktop         | Kitchen                                    | Technika 600mm (gas) or similar                         |
| Oven            | Kitchen                                    | Technika 600mm under-bench or similar                   |
| Dishwasher      | Kitchen                                    | Technika 600mm or similar                               |
| Rangehood       | Kitchen                                    | Technika 600mm slide-out or similar                     |
| Tap/mixer       | Kitchen                                    | Chrome flip mixer (builders' range)                     |
| Sink            | Kitchen                                    | Stainless steel (builders' range)                       |
| Splashback      | Kitchen                                    | Featured tiles (builders' range)                        |
| Drawer          | Kitchen                                    | Easy-clean cutlery tray fitted to drawer                |
| Floor tiles     | Bath, ensuite, laundry                     | Builders' range complying with<br>Australian standard   |
| Wall tiles      | Bath, ensuite, laundry                     | Builders' range complying with<br>Australian standard   |
| Toilet suite    | Bath, ensuite                              | White toilet suite                                      |
| Tapware         | Bath, ensuite                              | Chrome tapware (builders' range)                        |
| Basin           | Bath, ensuite                              | White poly-marble (builders' range)                     |
| Shower bases    | Bath, ensuite                              | White poly-marble (builders' range)                     |
| Shower rail     | Bath, ensuite                              | Chrome finish (builders' range)                         |
| Shower screen   | Bath, ensuite                              | Semi-frameless with pivot door and clear laminate glass |
| Carpet          | Bedrooms, staircase, robe                  | Quality carpets with underlay (builders' range)         |
| Timber flooring | Entry, kitchen, meals, living and hallways | Floor tiles or timber floorboards (builders' range)     |
| Mixer tap       | Laundry                                    | Chrome tapware (builders' range)                        |
| Heating         | Bedrooms                                   | Wall-mounted heaters                                    |
| Cooling         | Living                                     | Reverse-cycle split system                              |