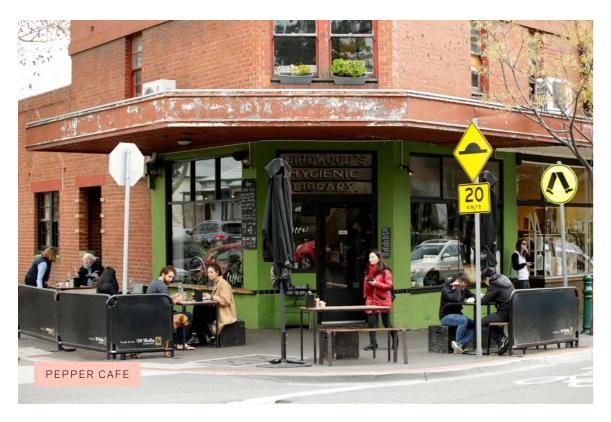

### A bend in the river

Diva sits at a remarkable midpoint between diverse areas that capture the full Melbourne experience. Travel in one direction from this urban oasis and you'll reach vibrant, multicultural Footscray, almost a city unto itself and home to a thriving fresh food market and cuisines from around the world. In the other direction, you'll find the historic streets and hip cafes of Flemington and Kensington, which connect you to the CBD by train and tram.