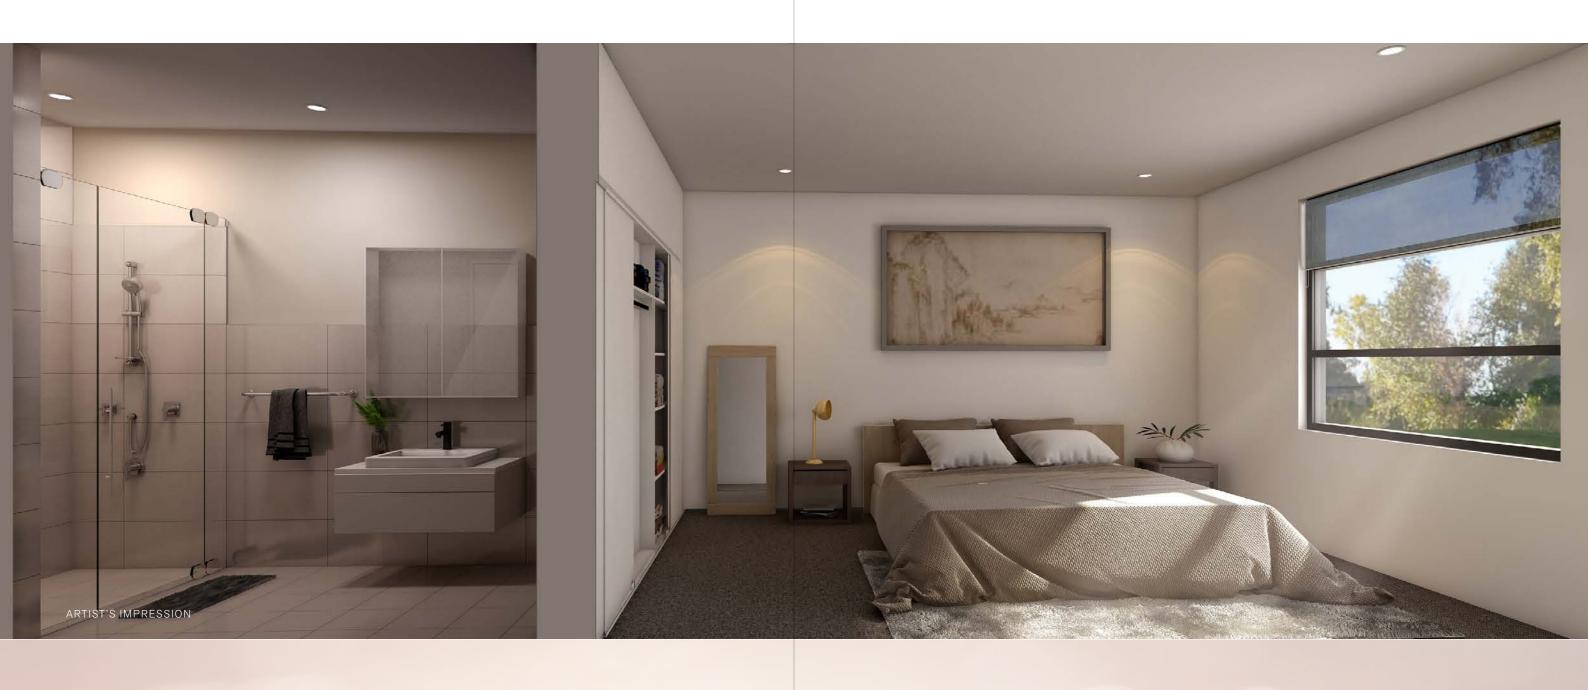

#### Materials & finishes

| Item            | Location                                   | Description                                             |
|-----------------|--------------------------------------------|---------------------------------------------------------|
| Benchtop        | Kitchen                                    | 20mm Caesarstone (builders' range)                      |
| Cooktop         | Kitchen                                    | Technika 600mm (gas) or similar                         |
| Oven            | Kitchen                                    | Technika 600mm under-bench or similar                   |
| Dishwasher      | Kitchen                                    | Technika 600mm or similar                               |
| Rangehood       | Kitchen                                    | Technika 600mm slide-out or similar                     |
| Tap/mixer       | Kitchen                                    | Chrome flip mixer (builders' range)                     |
| Sink            | Kitchen                                    | Stainless steel (builders' range)                       |
| Splashback      | Kitchen                                    | Featured tiles (builders' range)                        |
| Drawer          | Kitchen                                    | Easy-clean cutlery tray fitted to drawer                |
| Floor tiles     | Bath, ensuite, laundry                     | Builders' range complying with<br>Australian standard   |
| Wall tiles      | Bath, ensuite, laundry                     | Builders' range complying with<br>Australian standard   |
| Toilet suite    | Bath, ensuite                              | White toilet suite                                      |
| Tapware         | Bath, ensuite                              | Chrome tapware (builders' range)                        |
| Basin           | Bath, ensuite                              | White poly-marble (builders' range)                     |
| Shower bases    | Bath, ensuite                              | White poly-marble (builders' range)                     |
| Shower rail     | Bath, ensuite                              | Chrome finish (builders' range)                         |
| Shower screen   | Bath, ensuite                              | Semi-frameless with pivot door and clear laminate glass |
| Carpet          | Bedrooms, staircase, robe                  | Quality carpets with underlay (builders' range)         |
| Timber flooring | Entry, kitchen, meals, living and hallways | Floor tiles or timber floorboards (builders' range)     |
| Mixer tap       | Laundry                                    | Chrome tapware (builders' range)                        |
| Heating         | Bedrooms                                   | Wall-mounted heaters                                    |
| Cooling         | Living                                     | Reverse-cycle split system                              |