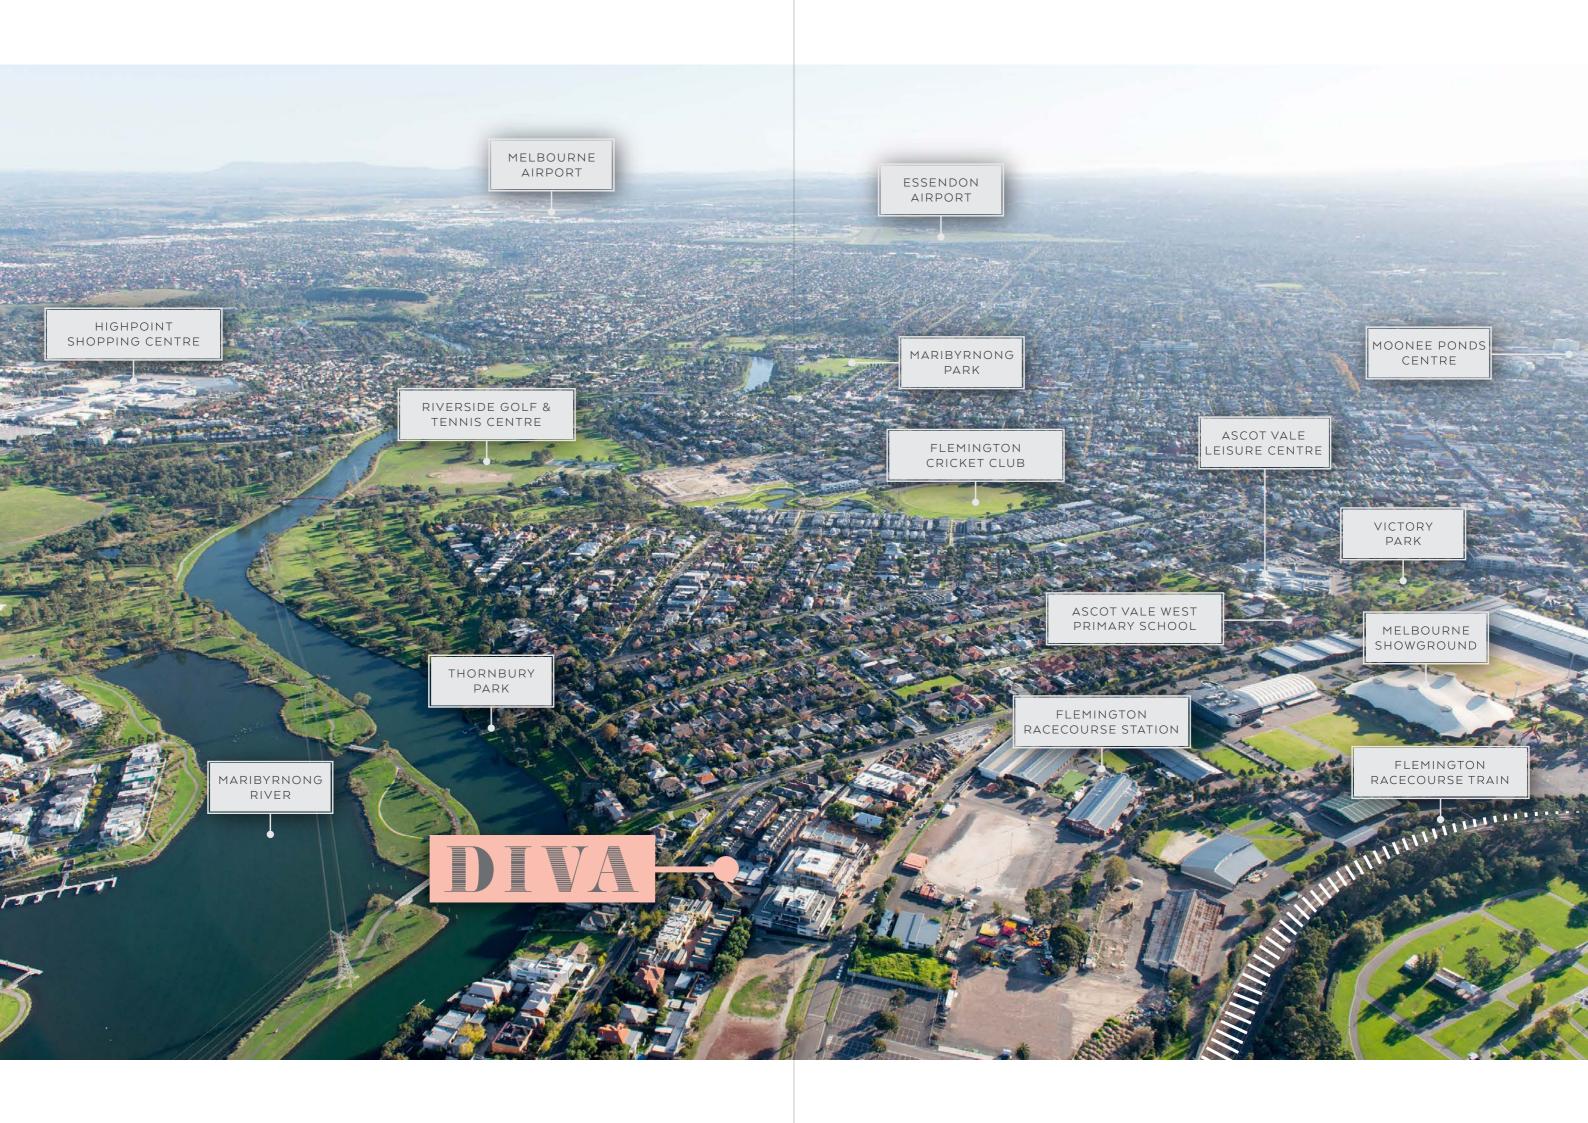

### A bend in the river

Diva sits at a remarkable midpoint between diverse areas that capture the full Melbourne experience. Travel in one direction from this urban oasis and you'll reach vibrant, multicultural Footscray, almost a city unto itself and home to a thriving fresh food market and cuisines from around the world. In the other direction, you'll find the historic streets and hip cafes of Flemington and Kensington, which connect you to the CBD by train and tram.

Head upstream for golf and tennis, or downstream for enlightenment: a campus of Victoria University lies across the river. In October and November, racegoers will be in prime position for the Spring Racing Carnival, one of the most glamorous public events in the Melbourne calendar. And every day, you'll be in the best place to savour life and all it has to offer.

## Pick a winner

14–16 Fisher Parade hosts a select handful of homes in a truly exceptional location. With extensive access to parkland and the riverside and close proximity not just to the city, but to a range of inner suburbs with vibrant and distinctive street life, few places can offer as rich an experience.