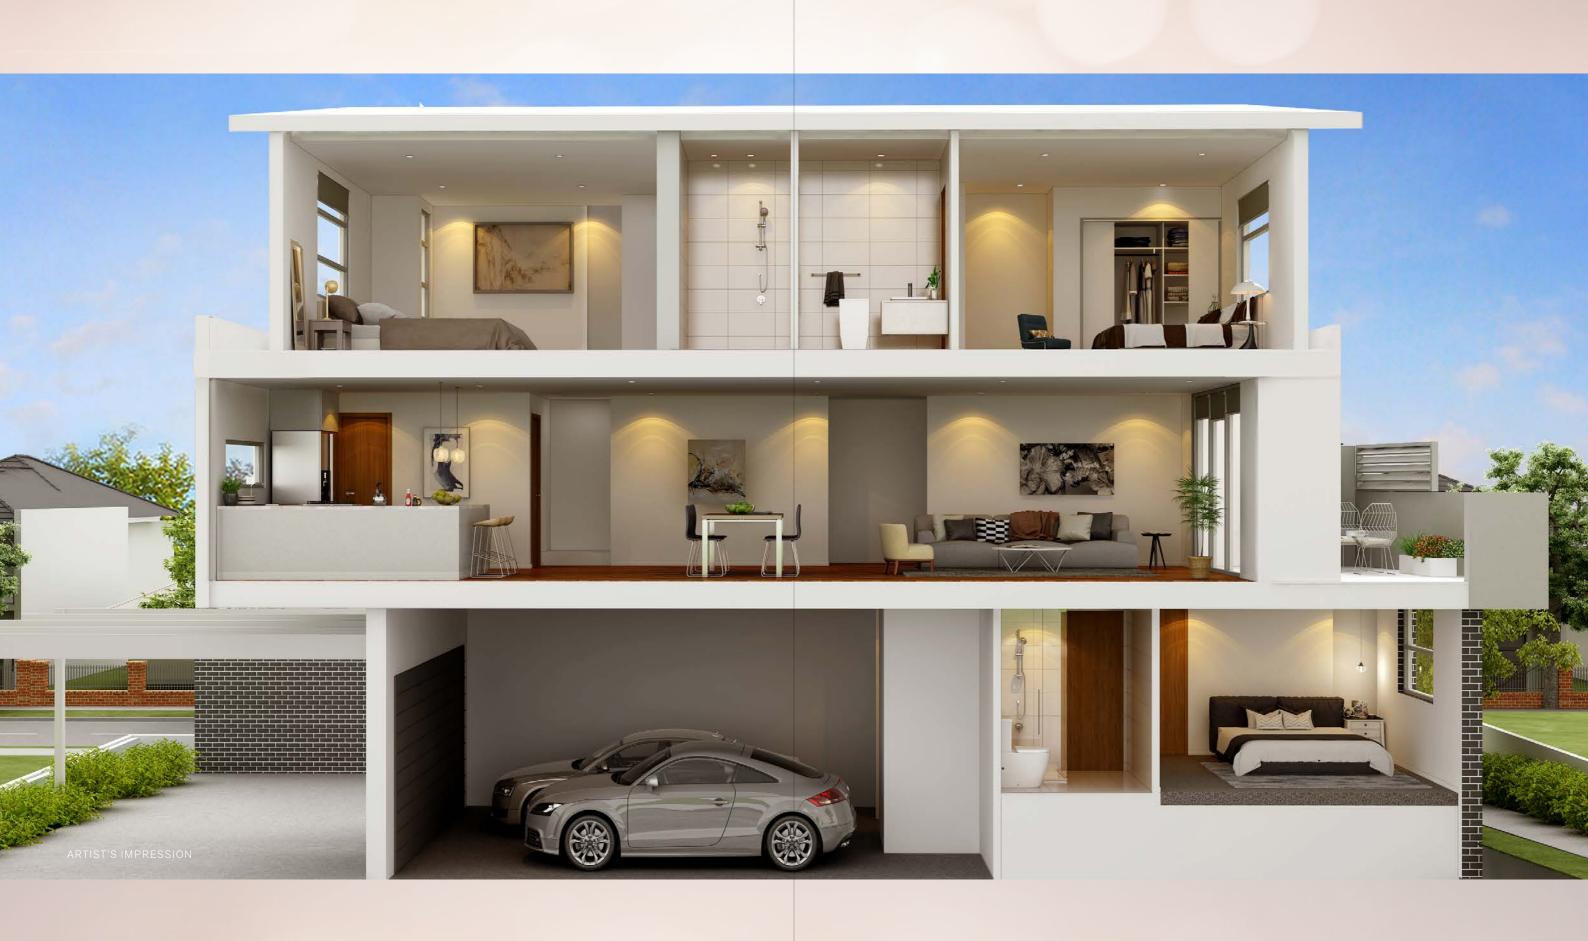

#### Materials & finishes

| Item            | Location                                   | Description                                             |
|-----------------|--------------------------------------------|---------------------------------------------------------|
| Benchtop        | Kitchen                                    | 20mm Caesarstone (builders' range)                      |
| Cooktop         | Kitchen                                    | Technika 600mm (gas) or similar                         |
| Oven            | Kitchen                                    | Technika 600mm under-bench or similar                   |
| Dishwasher      | Kitchen                                    | Technika 600mm or similar                               |
| Rangehood       | Kitchen                                    | Technika 600mm slide-out or similar                     |
| Tap/mixer       | Kitchen                                    | Chrome flip mixer (builders' range)                     |
| Sink            | Kitchen                                    | Stainless steel (builders' range)                       |
| Splashback      | Kitchen                                    | Featured tiles (builders' range)                        |
| Drawer          | Kitchen                                    | Easy-clean cutlery tray fitted to drawer                |
| Floor tiles     | Bath, ensuite, laundry                     | Builders' range complying with<br>Australian standard   |
| Wall tiles      | Bath, ensuite, laundry                     | Builders' range complying with<br>Australian standard   |
| Toilet suite    | Bath, ensuite                              | White toilet suite                                      |
| Tapware         | Bath, ensuite                              | Chrome tapware (builders' range)                        |
| Basin           | Bath, ensuite                              | White poly-marble (builders' range)                     |
| Shower bases    | Bath, ensuite                              | White poly-marble (builders' range)                     |
| Shower rail     | Bath, ensuite                              | Chrome finish (builders' range)                         |
| Shower screen   | Bath, ensuite                              | Semi-frameless with pivot door and clear laminate glass |
| Carpet          | Bedrooms, staircase, robe                  | Quality carpets with underlay (builders' range)         |
| Timber flooring | Entry, kitchen, meals, living and hallways | Floor tiles or timber floorboards (builders' range)     |
| Mixer tap       | Laundry                                    | Chrome tapware (builders' range)                        |
| Heating         | Bedrooms                                   | Wall-mounted heaters                                    |
| Cooling         | Living                                     | Reverse-cycle split system                              |