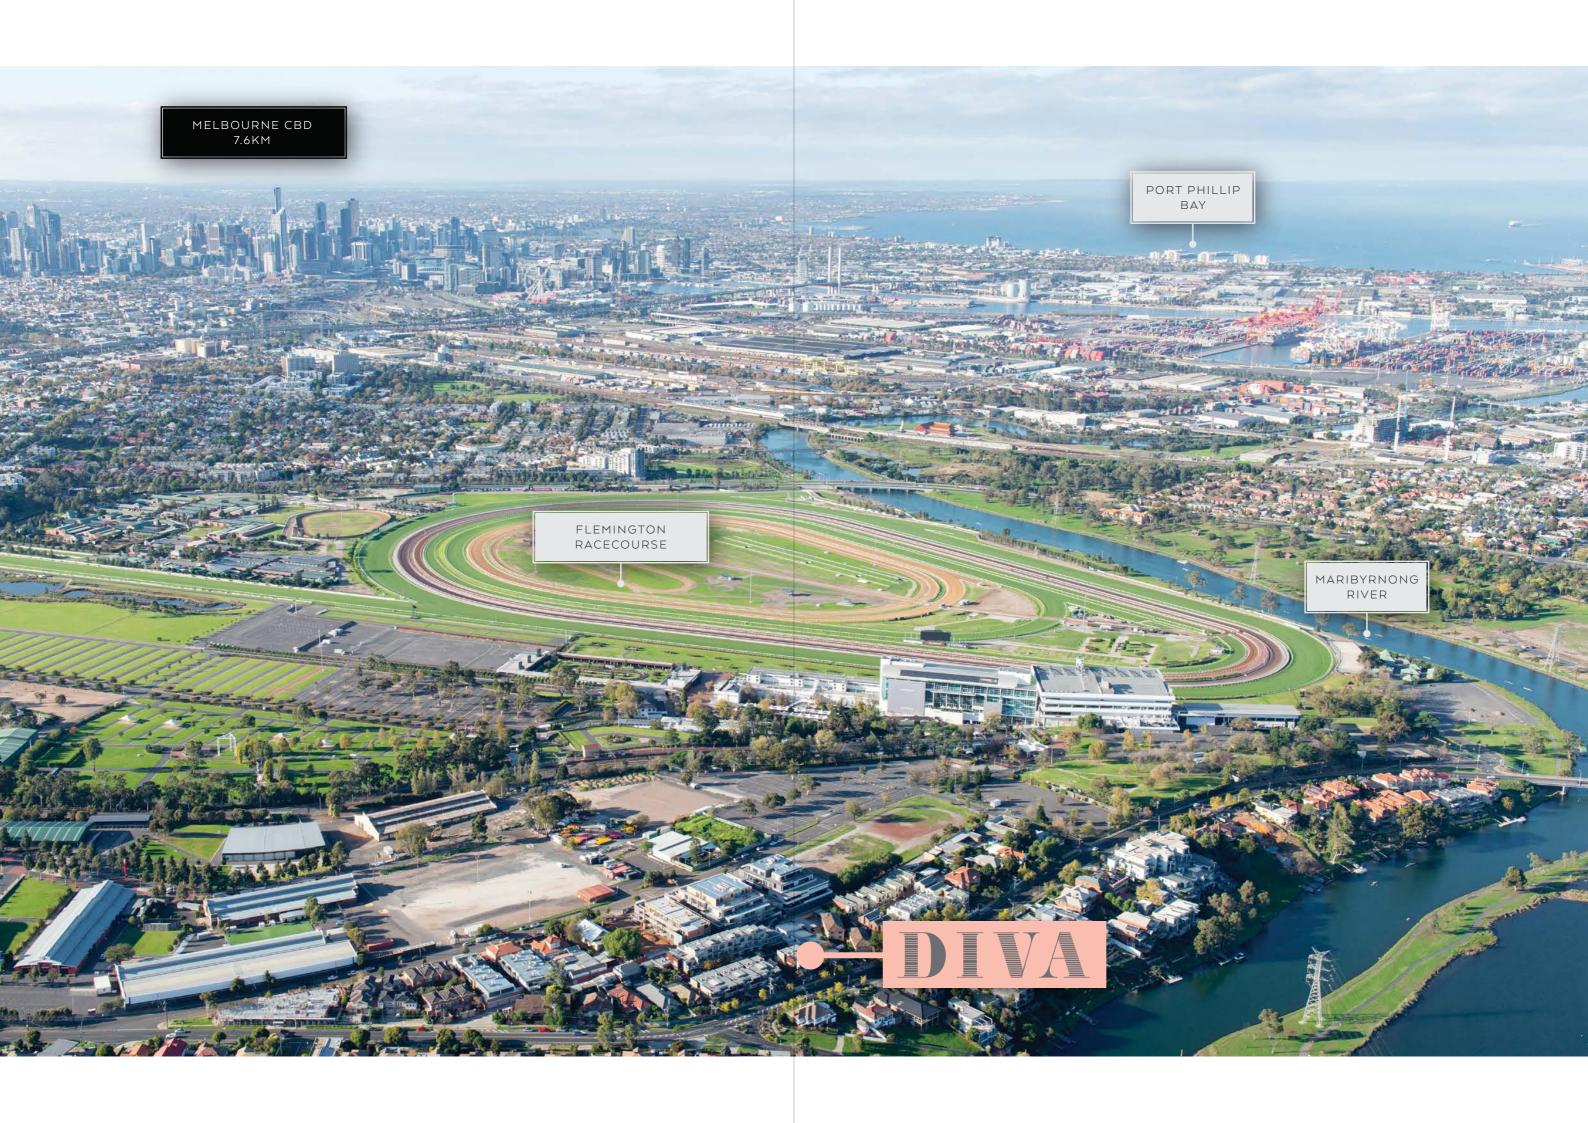

### A bend in the river

Diva sits at a remarkable midpoint between diverse areas that capture the full Melbourne experience. Travel in one direction from this urban oasis and you'll reach vibrant, multicultural Footscray, almost a city unto itself and home to a thriving fresh food market and cuisines from around the world. In the other direction, you'll find the historic streets and hip cafes of Flemington and Kensington, which connect you to the CBD by train and tram.

Head upstream for golf and tennis, or downstream for enlightenment: a campus of Victoria University lies across the river. In October and November, racegoers will be in prime position for the Spring Racing Carnival, one of the most glamorous public events in the Melbourne calendar. And every day, you'll be in the best place to savour life and all it has to offer.