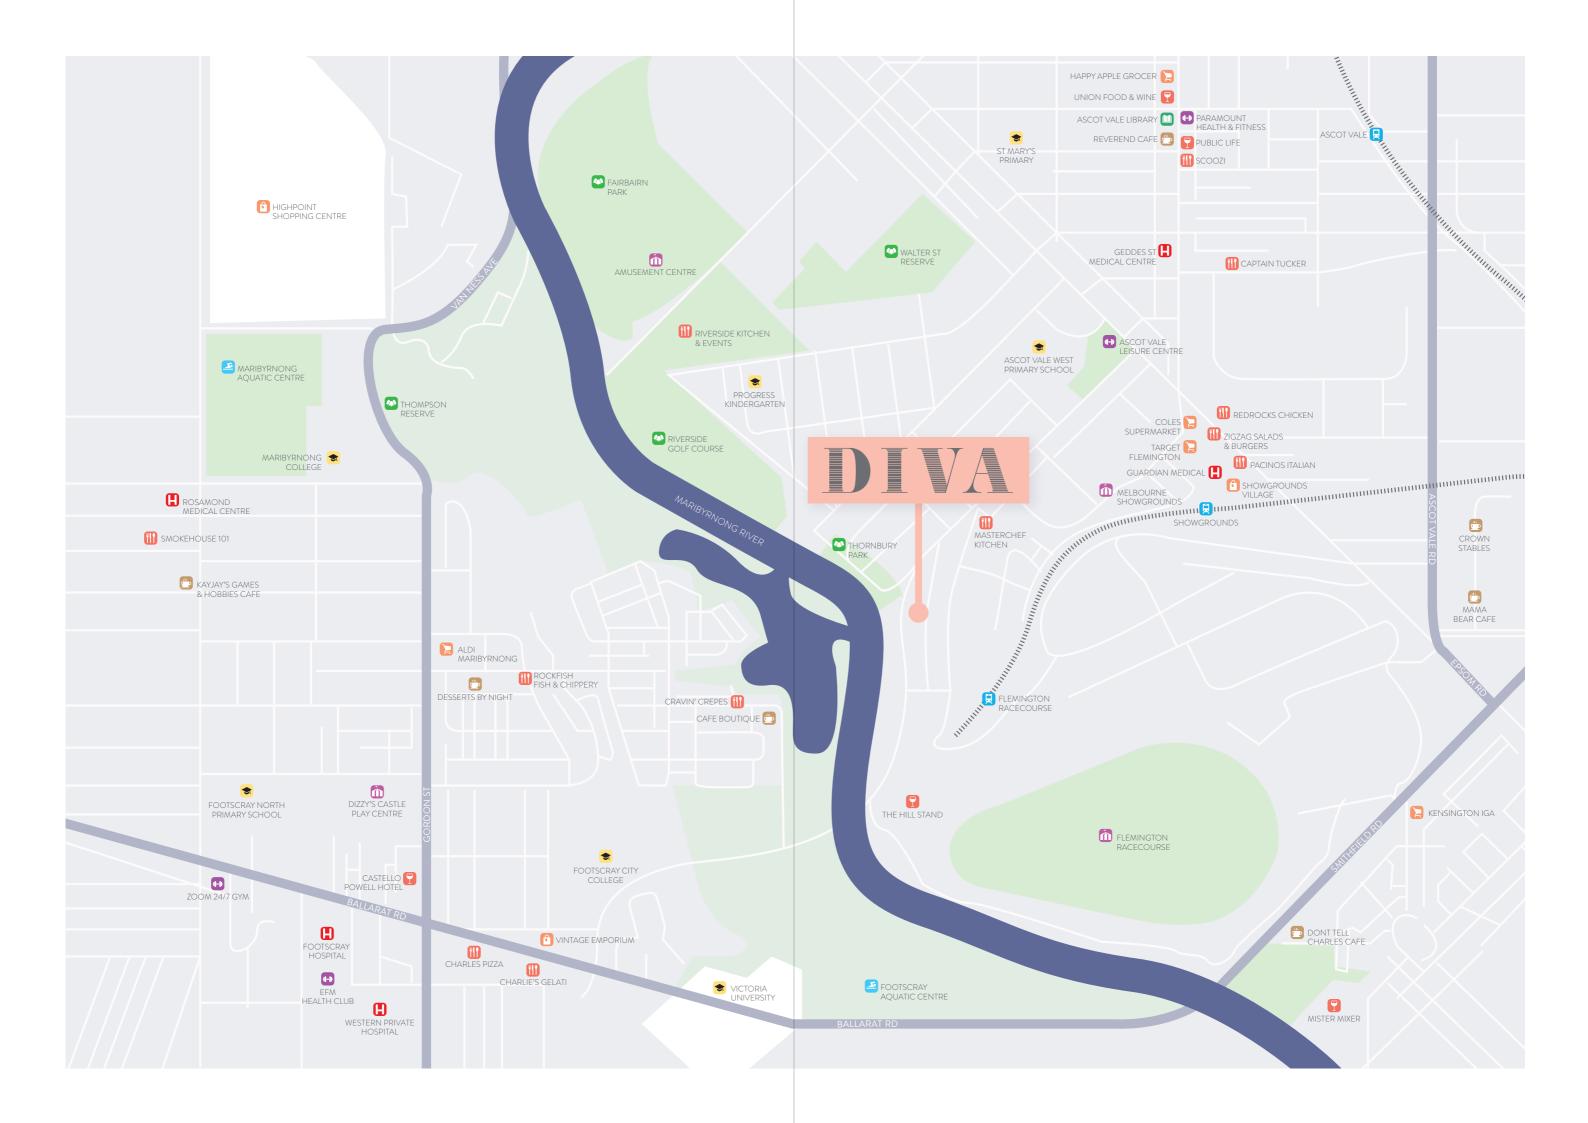

### A bend in the river

Diva sits at a remarkable midpoint between diverse areas that capture the full Melbourne experience. Travel in one direction from this urban oasis and you'll reach vibrant, multicultural Footscray, almost a city unto itself and home to a thriving fresh food market and cuisines from around the world. In the other direction, you'll find the historic streets and hip cafes of Flemington and Kensington, which connect you to the CBD by train and tram.

Head upstream for golf and tennis, or downstream for enlightenment: a campus of Victoria University lies across the river. In October and November, racegoers will be in prime position for the Spring Racing Carnival, one of the most glamorous public events in the Melbourne calendar. And every day, you'll be in the best place to savour life and all it has to offer.

## Pick a winner

14–16 Fisher Parade hosts a select handful of homes in a truly exceptional location. With extensive access to parkland and the riverside and close proximity not just to the city, but to a range of inner suburbs with vibrant and distinctive street life, few places can offer as rich an experience.