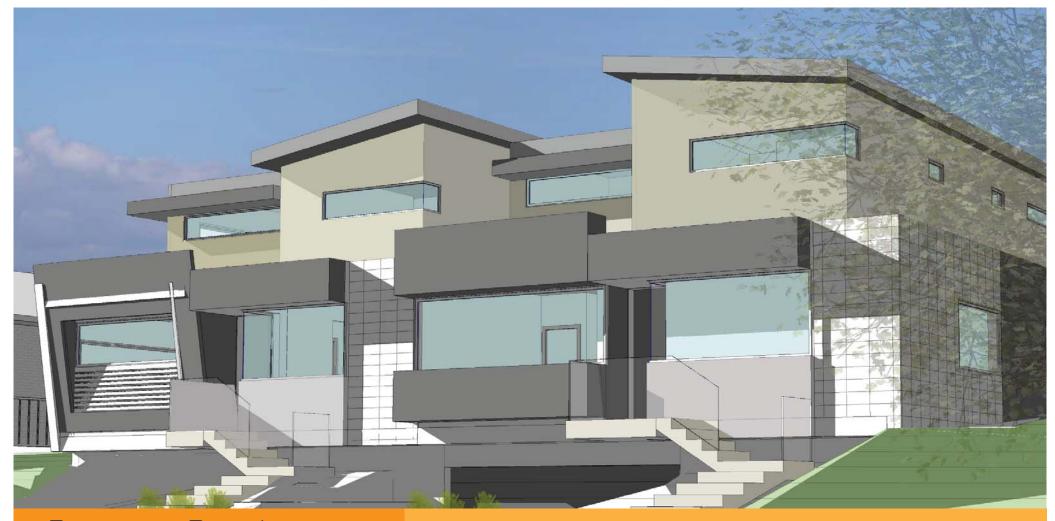

## Boutique Development 21 Gl

21 Glen Rd Ashburton, Melbourne, Victoria 3147

A Quality Boutique Development Built By:





# Boutique Development

## Contents

- Location Maps
- Site Plan

2

4

- 3 Floor Plans
  - 3D Representation

#### Location Maps

#### Ashburton, Melbourne, Victoria 3147





The development at 21 Glen Road Ashburton is situated well within close proximity to schools, public transport, freeway, parks, reserves and the CBD, making it the ideal location for work, rest and play.



# 2

#### **TOWNHOUSE 1**

Ground Floor Area: 152.93m<sup>2</sup> First Floor Area: 92.33m<sup>2</sup> Cinema/Billiard: 71.79m<sup>2</sup>

Total Living: 317.1m<sup>2</sup> (34.1sq)

Basement Garage: 61.1m<sup>2</sup>

Total Building: 378.2m<sup>2</sup> (40.6sq)

#### **TOWNHOUSE 2**

Gro