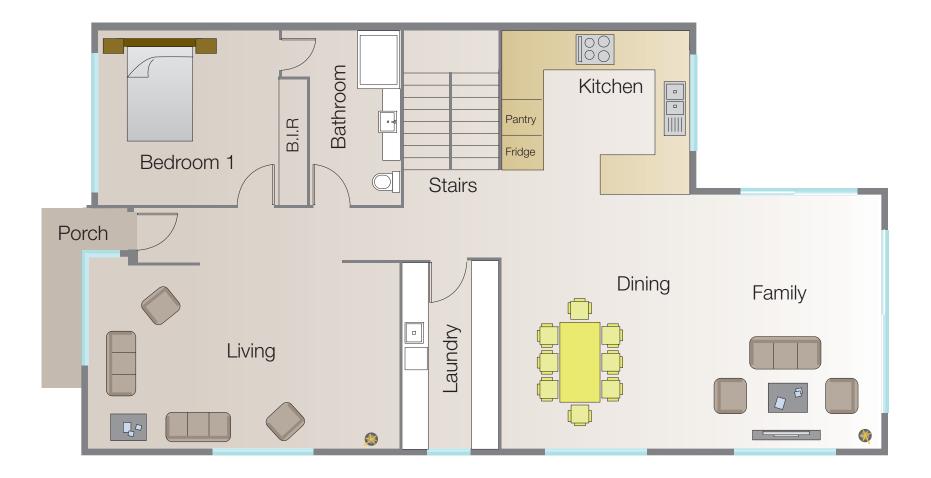

#### Ground Floor Area: 152.93m<sup>2</sup>

**Ground Floor** 

First Floor Area: 92.33m<sup>2</sup>

#### **TOWNHOUSE 1**

Ground Floor Area: 152.93m<sup>2</sup> First Floor Area: 92.33m<sup>2</sup> Cinema/Billiard: 71.79m<sup>2</sup>

Total Living: 317.1m<sup>2</sup> (34.1sq)

Basement Garage: 61.1m<sup>2</sup>

Total Building: 378.2m<sup>2</sup> (40.6sq)