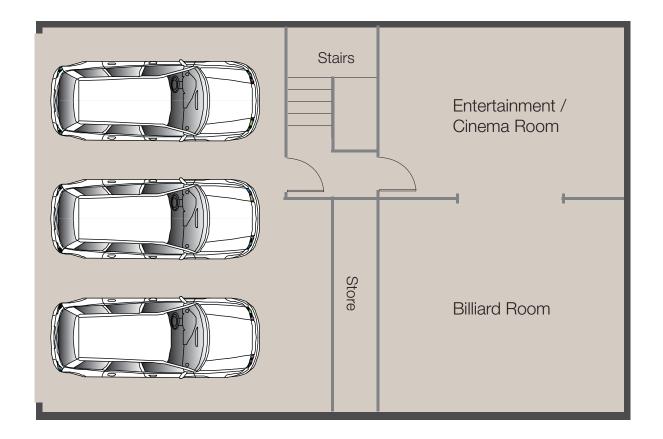

### Basement Garage Townhouse 1

Cinema/Billiard Area: 71.79m<sup>2</sup> Basement Garage Area: 61.1m<sup>2</sup>

#### Cinema/Billiard Area: 71.79m<sup>2</sup> Basement Garage Area: 61.1m<sup>2</sup>

PLEASE NOTE: ALL PLANS AND 3D IMAGERY ARE FOR ILLUSTRATION PURPOSES ONLY.