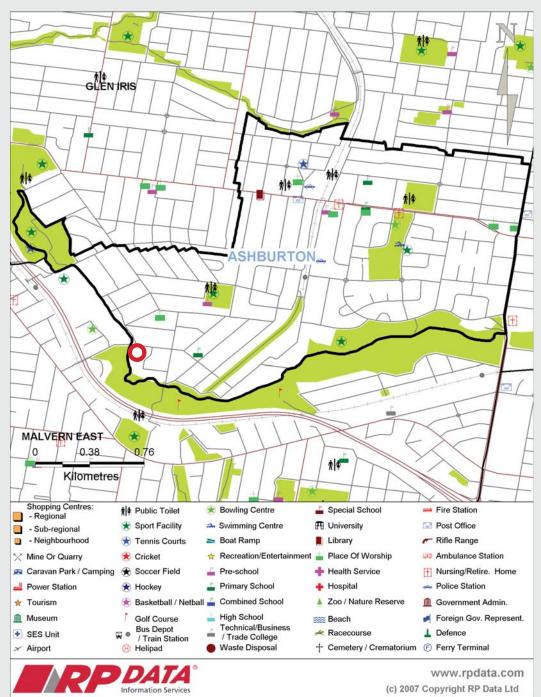

#### Location Maps

#### Ashburton, Melbourne, Victoria 3147

The development at 21 Glen Road Ashburton is situated well within close proximity to schools, public transport, freeway, parks, reserves and the CBD, making it the ideal location for work, rest and play.