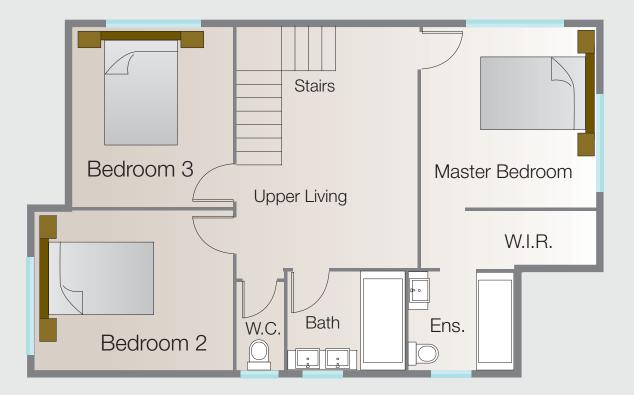

#### Ground Floor Area: 152.93m<sup>2</sup>

**Ground Floor** 

First Floor Area: 92.33m<sup>2</sup>

#### Floor Plans Townhouse 2

#### Ground Floor Area: 152.90m<sup>2</sup>

**Ground Floor** 

First Floor Area: 93.55m<sup>2</sup>