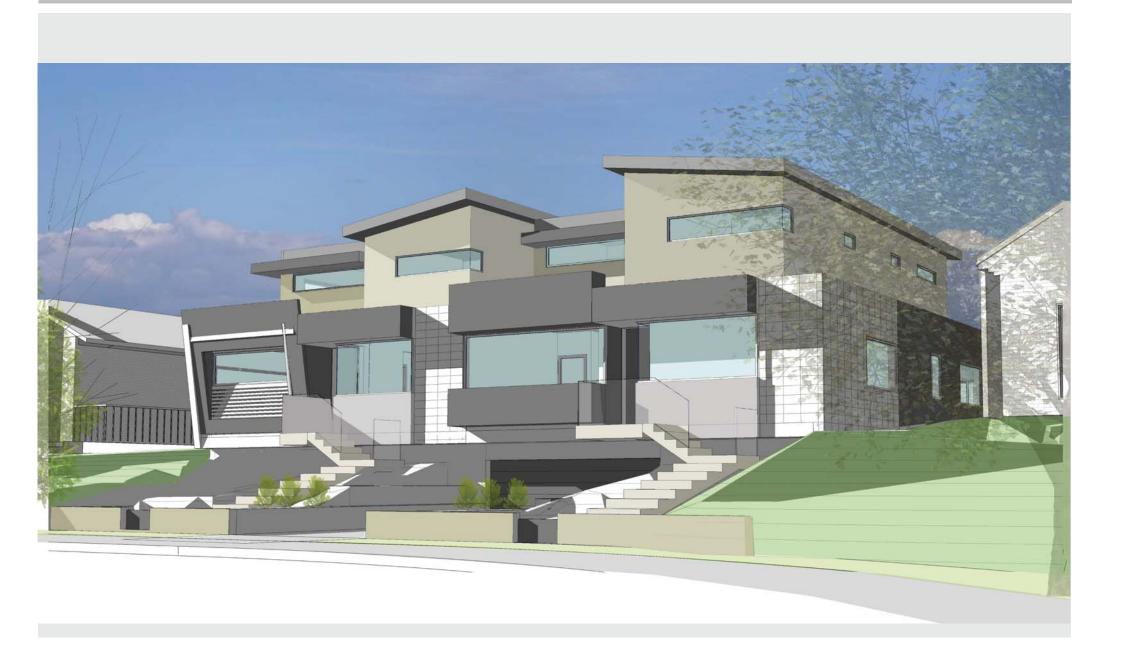

Total Living: 318.25m<sup>2</sup> (34.2sq)

Basement Garage: 61.1m<sup>2</sup>

Total Building: 379.35m<sup>2</sup> (40.8sq)

## 21 Glen Rd Ashburton Boutique Development Coronahomes



### Site Plan



#### Ground Floor Area: 152.93m<sup>2</sup>



**Ground Floor** 

First Floor Area: 92.33m<sup>2</sup>



#### Floor Plans Townhouse 2

#### Ground Floor Area: 152.90m<sup>2</sup>



**Ground Floor** 

First Floor Area: 93.55m<sup>2</sup>



### Basement Garage Townhouse 1

Cinema/Billiard Area: 71.79m<sup>2</sup> Basement Garage Area: 61.1m<sup>2</sup>



### Basement Garage Townhouse 2

#### Cinema/Billiard Area: 71.79m<sup>2</sup> Basement Garage Area: 61.1m<sup>2</sup>



PLEASE NOTE: ALL PLANS AND 3D IMAGERY ARE FOR ILLUSTRATION PURPOSES ONLY.

## 3D Representation Townhouse 1 and 2



#### Townhouse 1 and 2



# www.coronahomes.com.au



# coronahomes

#### **Corona Homes**

A: 7 St. Finbars Crescent, Brighton East VIC 3187 Fax: 03 9593 1258 Anna Petryshyn | T: 0409 447 518 Darek Petryshyn | T: 0412 547 518 Email: coronahomes@bigpond.com