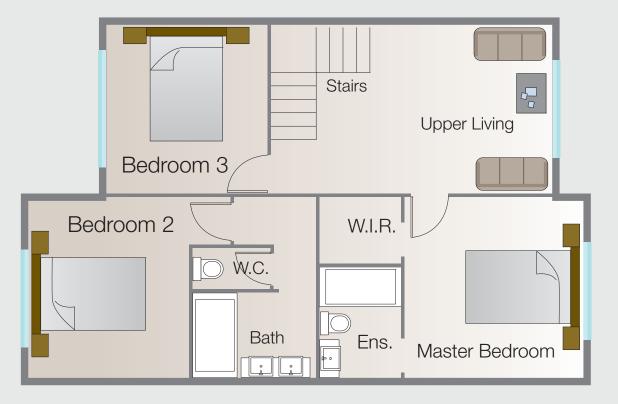

#### Ground Floor Area: 152.93m<sup>2</sup>

**Ground Floor** 

First Floor Area: 92.33m<sup>2</sup>

#### **TOWNHOUSE 1**

Ground Floor Area: 152.93m<sup>2</sup> First Floor Area: 92.33m<sup>2</sup> Cinema/Billiard: 71.79m<sup>2</sup>

Total Living: 317.1m<sup>2</sup> (34.1sq)

Basement Garage: 61.1m<sup>2</sup>

Total Building: 378.2m<sup>2</sup> (40.6sq)