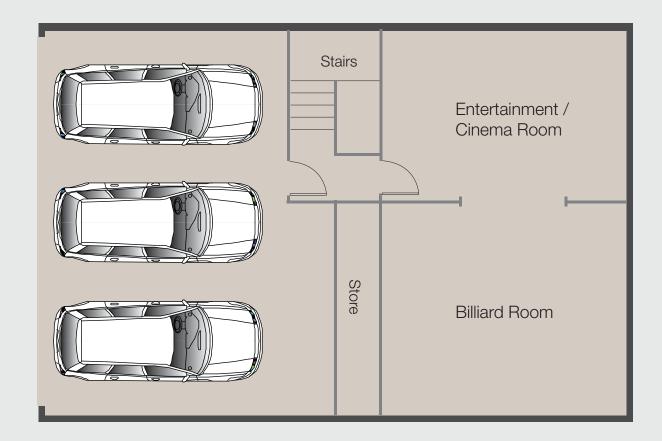

### Basement Garage Townhouse 2

#### Cinema/Billiard Area: 71.79m<sup>2</sup> Basement Garage Area: 61.1m<sup>2</sup>

PLEASE NOTE: ALL PLANS AND 3D IMAGERY ARE FOR ILLUSTRATION PURPOSES ONLY.