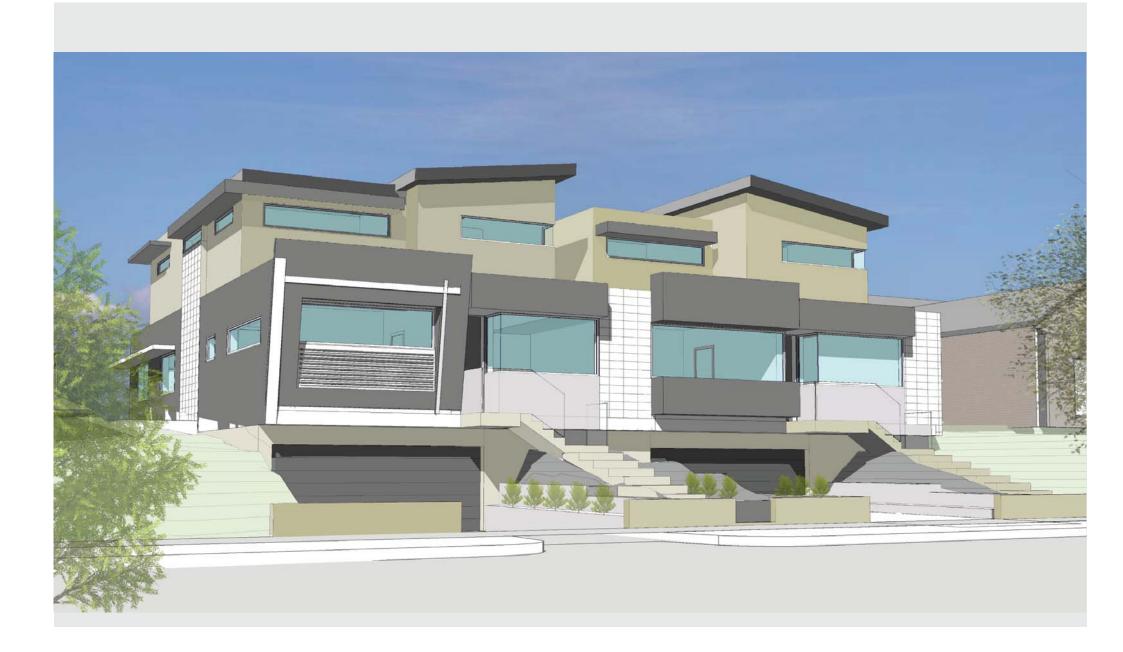

>2</sup> (34.2sq)

Basement Garage: 61.1m<sup>2</sup>

Total Building: 379.35m<sup>2</sup> (40.8sq)

## 21 Glen Rd Ashburton Boutique Development Coronahomes



### Site Plan



#### Ground Floor Area: 152.93m<sup>2</sup>



**Ground Floor** 

First Floor Area: 92.33m<sup>2</sup>



#### Floor Plans Townhouse 2

#### Ground Floor Area: 152.90m<sup>2</sup>



**Ground Floor** 

First Floor Area: 93.55m<sup>2</sup>



### Basement Garage Townhouse 1

Cinema/Billiard Area: 71.79m<sup>2</sup> Basement Garage Area: 61.1m<sup>2</sup>



### Basement Garage Townhouse 2

#### Cinema/Billiard Area: 71.79m<sup>2</sup> Basement Garage Area: 61.1m<sup>2</sup>



PLEASE NOTE: ALL PLANS AND 3D IMAGERY ARE FOR ILLUSTRATION PURPOSES ONLY.

## 3D Representation Townhouse 1 and 2



#### Townhouse 1 and 2



# www.coronahomes.com.au



# coronahomes

#### **Corona Homes**

A: 7 St. Finbars Crescent, Brighton East VIC 3187 Fax: 03 9593 1258 Anna Petryshyn | T: 0409 447 518 Darek Petryshyn | T: 0412 547 518 Email: coronahomes@bigpond.com