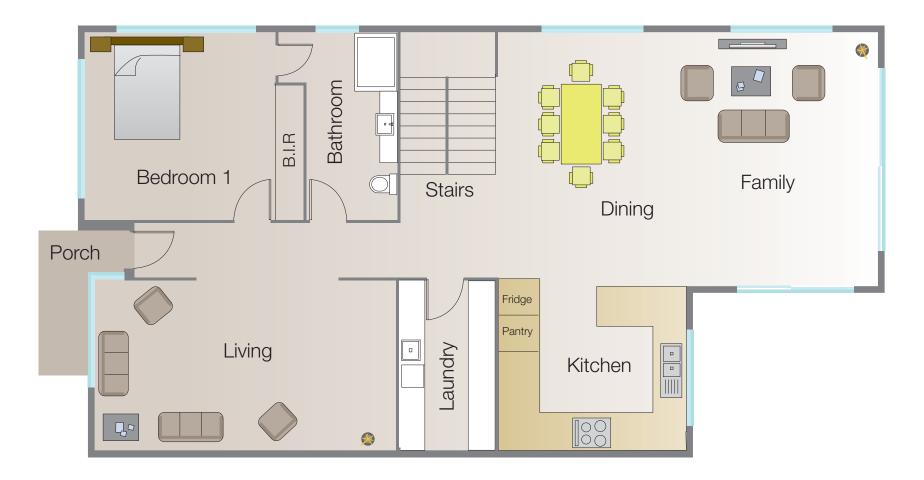

#### Ground Floor Area: 152.93m<sup>2</sup>

**Ground Floor** 

First Floor Area: 92.33m<sup>2</sup>

#### Floor Plans Townhouse 2

#### Ground Floor Area: 152.90m<sup>2</sup>

**Ground Floor** 

First Floor Area: 93.55m<sup>2</sup>