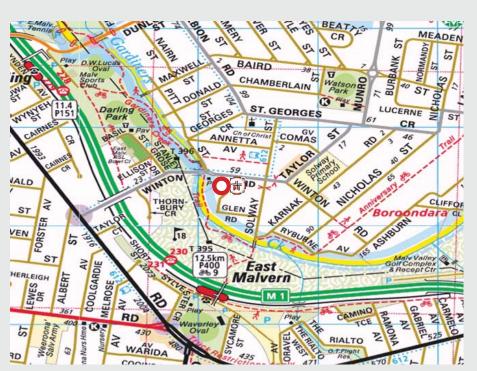

#### Location Maps

#### Ashburton, Melbourne, Victoria 3147

The development at 21 Glen Road Ashburton is situated well within close proximity to schools, public transport, freeway, parks, reserves and the CBD, making it the ideal location for work, rest and play.