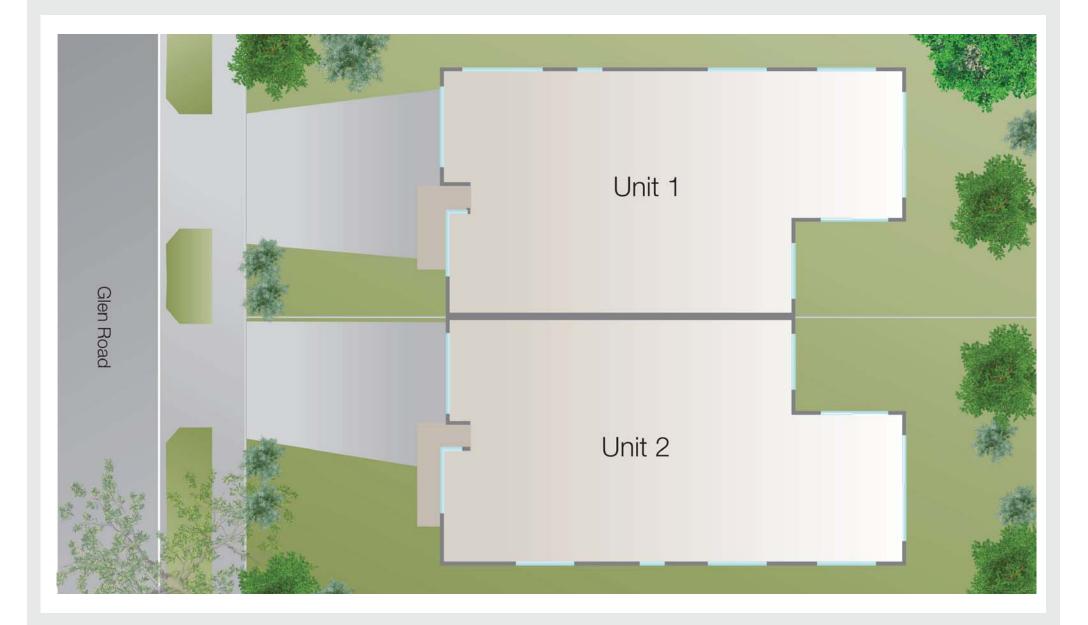

elopment at 21 Glen Road Ashburton is situated well within close proximity to schools, public transport, freeway, parks, reserves and the CBD, making it the ideal location for work, rest and play.



# 2

#### **TOWNHOUSE 1**

Ground Floor Area: 152.93m<sup>2</sup> First Floor Area: 92.33m<sup>2</sup> Cinema/Billiard: 71.79m<sup>2</sup>

Total Living: 317.1m<sup>2</sup> (34.1sq)

Basement Garage: 61.1m<sup>2</sup>

Total Building: 378.2m<sup>2</sup> (40.6sq)

#### **TOWNHOUSE 2**

Ground Floor Area: 152.90m<sup>2</sup> First Floor Area: 93.55m<sup>2</sup> Cinema/Billiard: 71.79m<sup>2</sup>

Total Living: 318.25m<sup>2</sup> (34.2sq)

Basement Garage: 61.1m<sup>2</sup>

Total Building: 379.35m<sup>2</sup> (40.8sq)

## 21 Glen Rd Ashburton Boutique Development Coronahomes



### Site Plan



#### Ground Floor Area: 152.93m<sup>2</sup>



**Ground Floor** 

First Floor Area: 92.33m<sup>2</sup>



#### Floor Plans Townhouse 2

#### Ground Floor Area: 152.90m<sup>2</sup>



**Ground Floor** 

First Floor Area: 93.55m<sup>2</sup>



### Basement Garage Townhouse 1

Cinema/Billiard Area: 71.79m<sup>2</sup> Basement Garage Area: 61.1m<sup>2</sup>



### Basement Garage Townhouse 2

#### Cinema/Billiard Area: 71.79m<sup>2</sup> Basement Garage Area: 61.1m<sup>2</sup>



PLEASE NOTE: ALL PLANS AND 3D IMAGERY ARE FOR ILLUSTRATION PURPOSES ONLY.

## 3D Representation Townhouse 1 and 2



#### Townhouse 1 and 2



# www.coronahomes.com.au



# coronahomes

#### **Corona Homes**

A: 7 St. Finbars Crescent, Brighton East VIC 3187 Fax: 03 9593 1258 Anna Petryshyn | T: 0409 447 518 Darek P