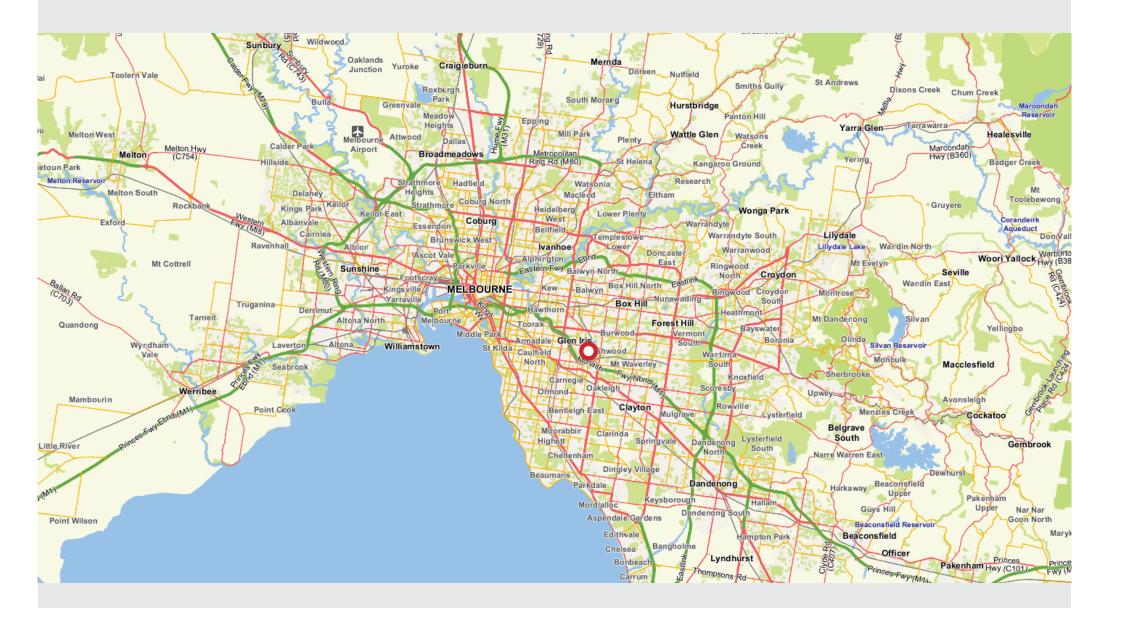

#### Location Maps

#### Ashburton, Melbourne, Victoria 3147

The development at 21 Glen Road Ashburton is situated well within close proximity to schools, public transport, freeway, parks, reserves and the CBD, making it the ideal location for work, rest and play.