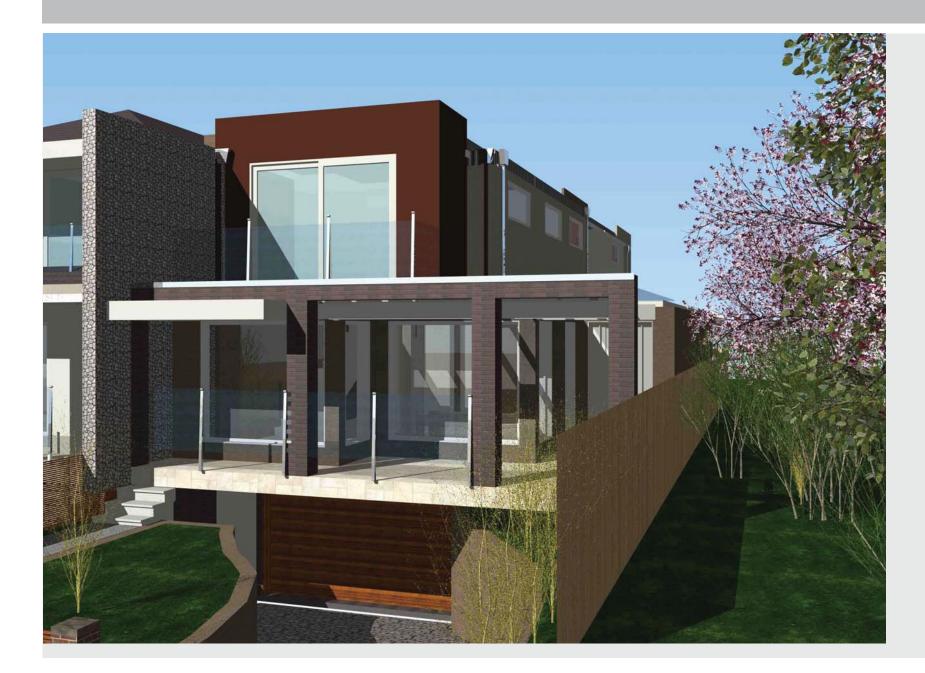

ing: 413.84m<sup>2</sup> (44.5sq)

# 1 Chapman St Brighton EastBoutique DevelopmentCoronahomes



## Site Plan



### Ground Floor Area: 143.00m<sup>2</sup>



Ground Floor

First Floor Area: 101.00m<sup>2</sup>



First Floor

## Floor Plans Townhouse 2

Ground Floor Area: 150.00m<sup>2</sup>



**Ground Floor** 

First Floor Area: 96.60m<sup>2</sup>



PLEASE NOTE: ALL PLANS AND 3D IMAGERY ARE FOR ILLUSTRATION PURPOSES ONLY.

First Floor

## Basement Garage Townhouse 1

Cinema/Billiard Area: 47.00m<sup>2</sup> Basement Garage Area: 47.00m<sup>2</sup>



## Basement Garage Townhouse 2

Cinema/Billiard Area: 47.00m<sup>2</sup> Basement Garage Area: 47.00m<sup>2</sup>



PLEASE NOTE: ALL PLANS AND 3D IMAGERY ARE FOR ILLUSTRATION PURPOSES ONLY.

## 3D Representation To





### Townhouse 2



# www.coronahomes.com.au



## coronahomes

#### **Corona Homes**

A: 7 St. Finbars Crescent, Brighton East VIC 3187 Fax: 03 9593 1258 Anna Petryshyn | T: 0409 447 518 Darek Petryshyn | T: 0412 547 518 Email: coronahomes@bigpond.com