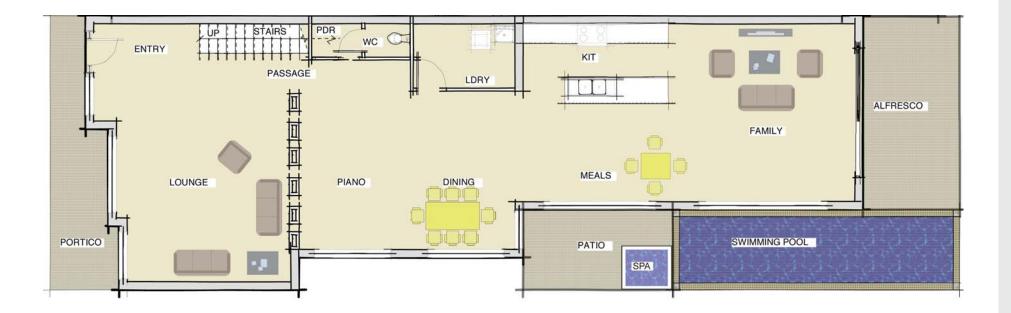

### Ground Floor Area: 143.00m<sup>2</sup>

Ground Floor

First Floor Area: 101.00m<sup>2</sup>

First Floor

#### **TOWNHOUSE 1**

Ground Floor Area: 143.00m<sup>2</sup> First Floor Area: 101.00m<sup>2</sup> Alfresco: 17.40m<sup>2</sup> Patio: 11.44m<sup>2</sup> Cinema/Billiard: 47.00m<sup>2</sup>

Total Living: 319.84m<sup>2</sup> (34.4sq)

Basement Garage: 47.00m<sup>2</sup>

Total Building: 366.84m<sup>2</sup> (39.5sq)