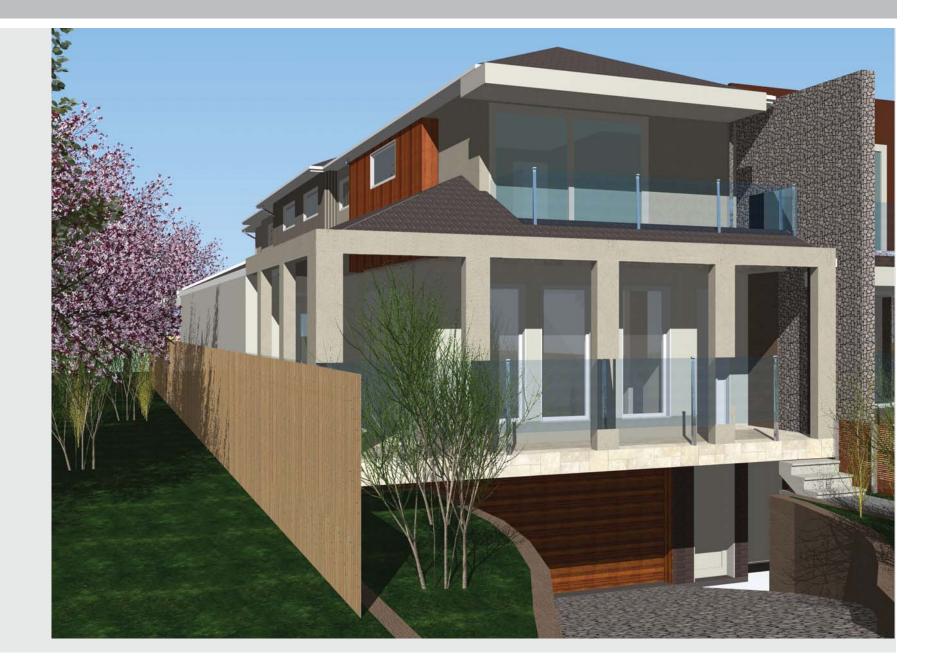

</sup>

Total Building: 413.84m<sup>2</sup> (44.5sq)

# 1 Chapman St Brighton EastBoutique DevelopmentCoronahomes



## Site Plan



### Ground Floor Area: 143.00m<sup>2</sup>



Ground Floor

First Floor Area: 101.00m<sup>2</sup>



First Floor

## Floor Plans Townhouse 2

Ground Floor Area: 150.00m<sup>2</sup>



**Ground Floor** 

First Floor Area: 96.60m<sup>2</sup>



PLEASE NOTE: ALL PLANS AND 3D IMAGERY ARE FOR ILLUSTRATION PURPOSES ONLY.

First Floor

## Basement Garage Townhouse 1

Cinema/Billiard Area: 47.00m<sup>2</sup> Basement Garage Area: 47.00m<sup>2</sup>



## Basement Garage Townhouse 2

Cinema/Billiard Area: 47.00m<sup>2</sup> Basement Garage Area: 47.00m<sup>2</sup>



PLEASE NOTE: ALL PLANS AND 3D IMAGERY ARE FOR ILLUSTRATION PURPOSES ONLY.

## 3D Representation To





### Townhouse 2



# www.coronahomes.com.au



## coronahomes

#### **Corona Homes**

A: 7 St. Finbars Crescent, Brighton East VIC 3187 Fax: 03 9593 1258 Anna Petryshyn | T: 0409 447 518 Darek Petryshyn | T: 0412 547 518 Email: coronahomes@bigpond.com