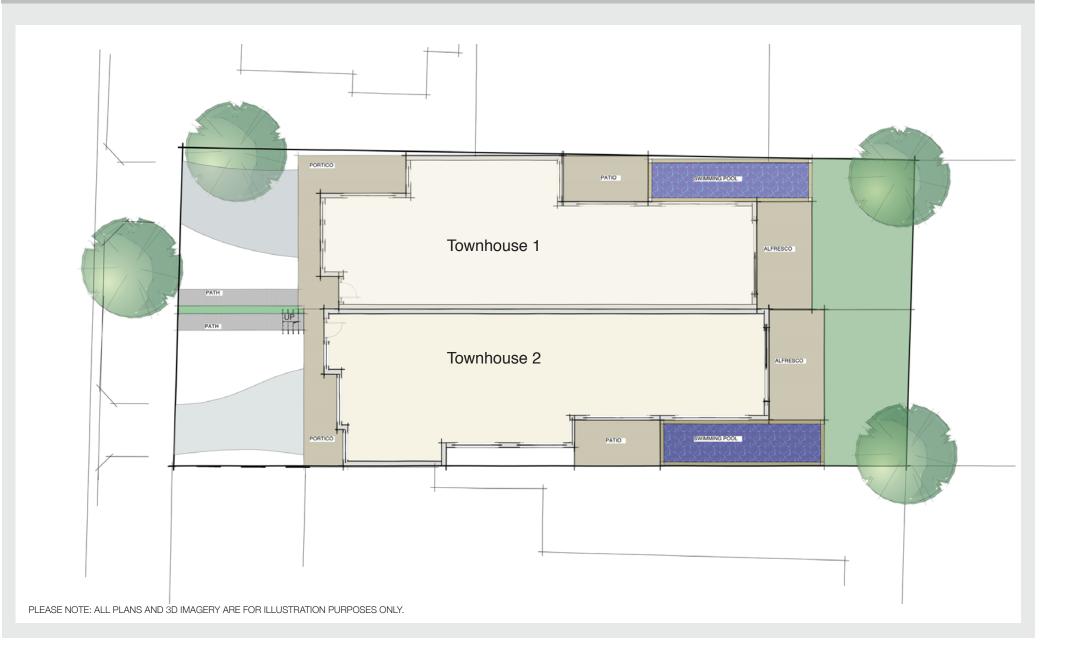

## Site Plan

#### **TOWNHOUSE 1**

Ground Floor Area: 143.00m<sup>2</sup> First Floor Area: 101.00m<sup>2</sup> Alfresco: 17.40m<sup>2</sup> Patio: 11.44m<sup>2</sup> Cinema/Billiard: 47.00m<sup>2</sup>

Total Living: 319.84m<sup>2</sup> (34.4sq)

Basement Garage: 47.00m<sup>2</sup>

Total Building: 366.84m<sup>2</sup> (39.5sq)

#### **TOWNHOUSE 2**

Ground Floor Area: 150.00m<sup>2</sup> First Floor Area: 96.60m<sup>2</sup> Alfresco: 17.92m<sup>2</sup> Patio: 11.49m<sup>2</sup> Cinema/Billiard: 47.00m<sup>2</sup>

Total Living: 323.01m<sup>2</sup> (34.7sq)

Basement Garage: 47.00m<sup>2</sup>

Total Building: 413.84m<sup>2</sup> (44.5sq)