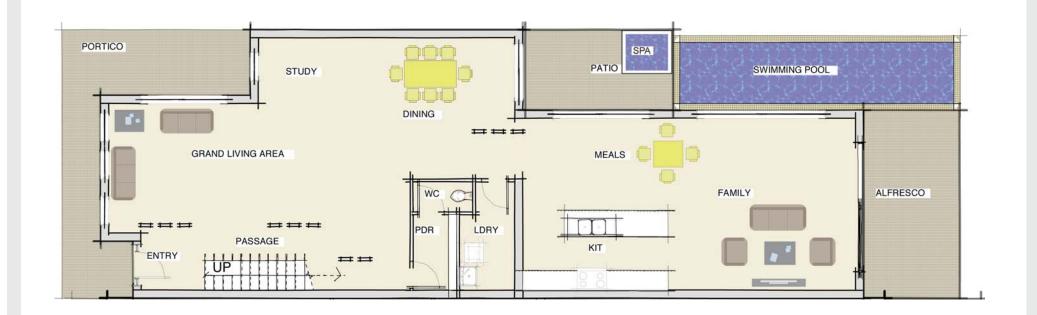

### Ground Floor Area: 143.00m<sup>2</sup>

Ground Floor

First Floor Area: 101.00m<sup>2</sup>

First Floor