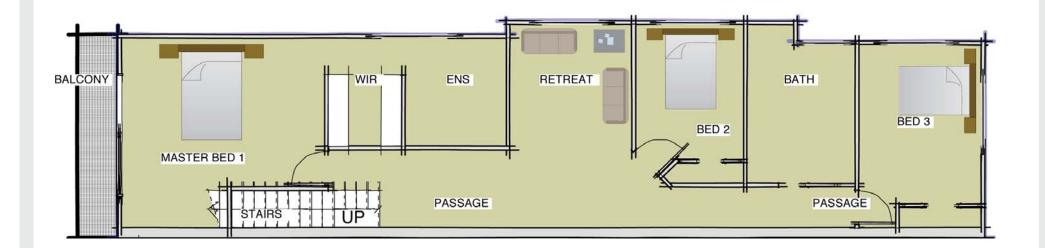

### Ground Floor Area: 143.00m<sup>2</sup>

Ground Floor

First Floor Area: 101.00m<sup>2</sup>

First Floor