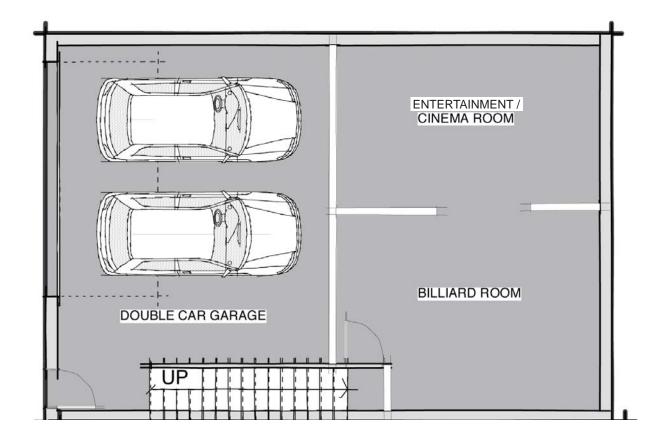

## Basement Garage Townhouse 1

Cinema/Billiard Area: 47.00m<sup>2</sup> Basement Garage Area: 47.00m<sup>2</sup>