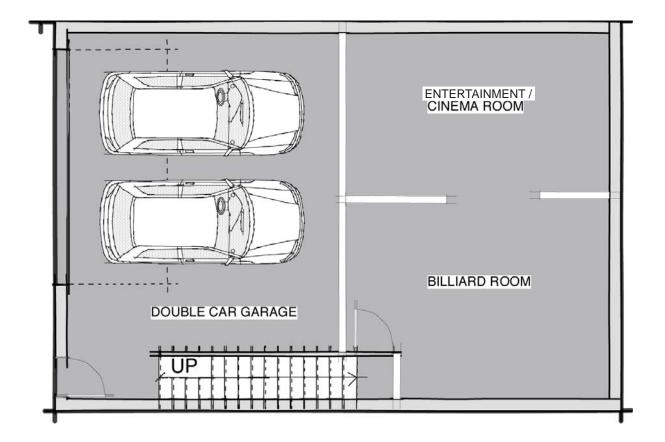

## Basement Garage Townhouse 2

Cinema/Billiard Area: 47.00m<sup>2</sup> Basement Garage Area: 47.00m<sup>2</sup>

PLEASE NOTE: ALL PLANS AND 3D IMAGERY ARE FOR ILLUSTRATION PURPOSES ONLY.