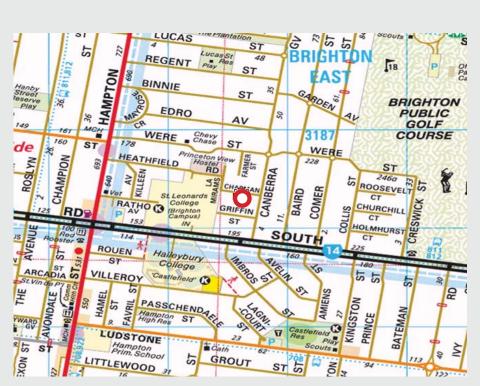

## Location Maps

### Brighton East, Melbourne, Victoria 3186

Only 13.8km's from Melbourne's CBD, 1 Chapman St Brighton East is surrounded by bustling cafe's, Brighton Beach and within close proximity to schools, parks and everything Brighton has to offer, this boutique development is sure to sell fast.