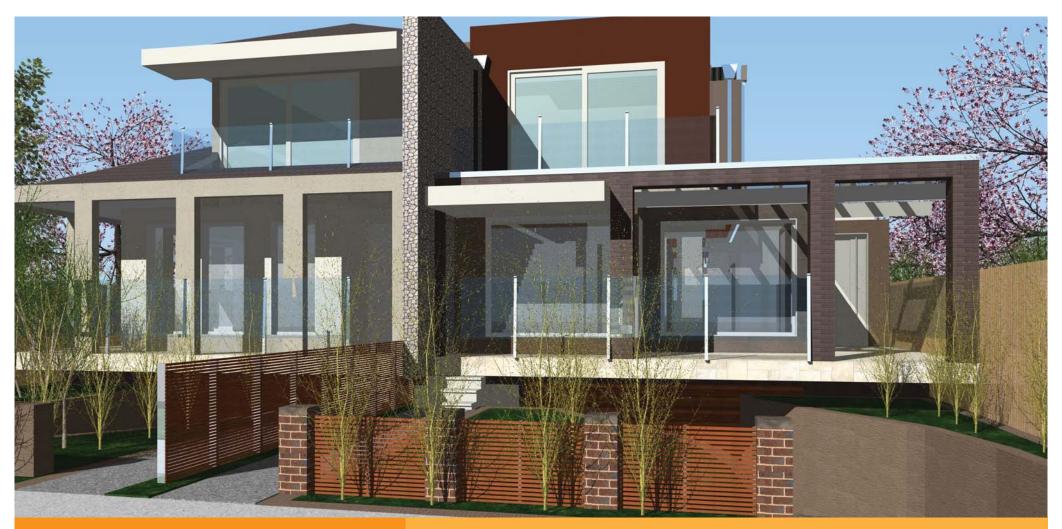

## Boutique Development

1 Chapman St Brighton East, Melbourne, Victoria 3186

A Quality Boutique Development Built By:





## Boutique Development

## Contents

- Location Maps
- Site Plan

2

4

- 3 Floor Plans
  - 3D Representation

## Location Maps

### Brighton East, Melbourne, Victoria 3186





Only 13.8km's from Melbourne's CBD, 1 Chapman St Brighton East is surrounded by bustling cafe's, Brighton Beach and within close proximity to schools, parks and everything Brighton has to offer, this boutique development is sure to sell fast.



# 2

#### **TOWNHOUSE 1**

Ground Floor Area: 143.00m<sup>2</sup> First Floor Area: 101.00m<sup>2</sup> Alfresco: 17.40m<sup>2</sup> Patio: 11.44m<sup>2</sup> Cinema/Billiard: 47.00m<sup>2</sup>

Total Living: 319.84m<sup>2</sup> (34.4sq)

Basement