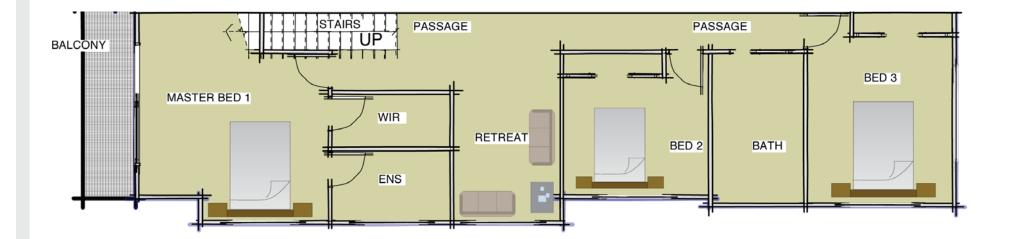

### Ground Floor Area: 143.00m<sup>2</sup>

Ground Floor

First Floor Area: 101.00m<sup>2</sup>

First Floor

#### **TOWNHOUSE 1**

Ground Floor Area: 143.00m<sup>2</sup> First Floor Area: 101.00m<sup>2</sup> Alfresco: 17.40m<sup>2</sup> Patio: 11.44m<sup>2</sup> Cinema/Billiard: 47.00m<sup>2</sup>

Total Living: 319.84m<sup>2</sup> (34.4sq)

Basement Garage: 47.00m<sup>2</sup>

Total Building: 366.84m<sup>2</sup> (39.5sq)